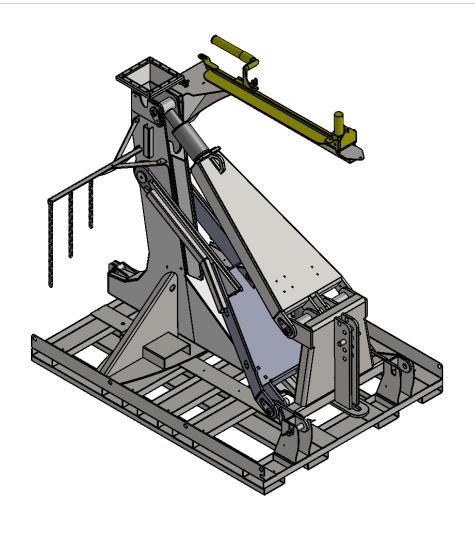

## Assembly Labour Required :

1 hour to take off the skid and another hour to hook up to tractor

| PROPRIETARY AND CONFIDENTIAL<br>THE INFORMATION CONTAINED IN THIS<br>DRAWING IS THE SOLE PROPERTY OF                   | BAUMA |   | Description UI        |                      |          | PP748 shipping skid |          |        |     |
|------------------------------------------------------------------------------------------------------------------------|-------|---|-----------------------|----------------------|----------|---------------------|----------|--------|-----|
| BAUMALIGHT, ANY REPRODUCTION IN<br>PART OR AS A WHOLEWITHOUT THE<br>WRITTEN PERMISSION OF BAUMALIGHT<br>IS PROHIBITED. |       |   | Weight<br>3022.50 lbs | Thickness<br>in.     | K-Factor | DATE<br>28-08-2020  | DWG. NO. |        | REV |
|                                                                                                                        |       |   | do not scale          | E DRAWING SCALE: 1:3 |          | SHEET 1 OF 1        |          | UPP748 | A   |
| 5                                                                                                                      |       | 4 | 3                     |                      |          | 2                   |          | 1      |     |