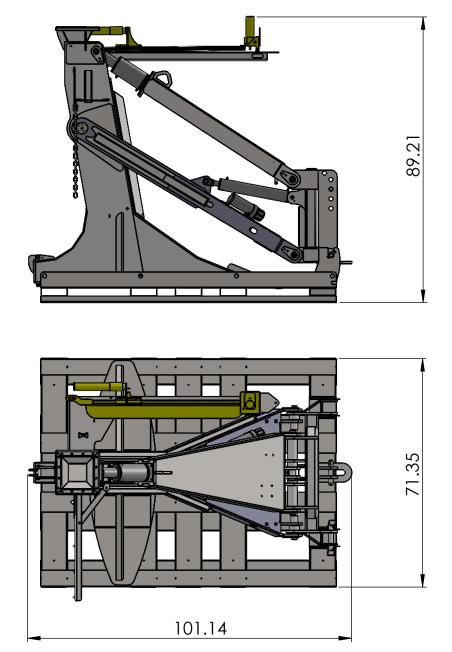

## Assembly Labour Required :

1 hour to take off the skid and another hour to hook up to tractor

| PROPRIETARY AND CONFIDENTIAL<br>THE INFORMATION CONTAINED IN THIS<br>DRAWING IS THE SOLE PROPERTY OF                   | BAUMA |   | Description UI        |                      |          | PP748 shipping skid |          |        |     |
|------------------------------------------------------------------------------------------------------------------------|-------|---|-----------------------|----------------------|----------|---------------------|----------|--------|-----|
| BAUMALIGHT, ANY REPRODUCTION IN<br>PART OR AS A WHOLEWITHOUT THE<br>WRITTEN PERMISSION OF BAUMALIGHT<br>IS PROHIBITED. |       |   | Weight<br>3022.50 lbs | Thickness<br>in.     | K-Factor | DATE<br>28-08-2020  | DWG. NO. |        | REV |
|                                                                                                                        |       |   | do not scale          | E DRAWING SCALE: 1:3 |          | SHEET 1 OF 1        |          | UPP748 | A   |
| 5                                                                                                                      |       | 4 | 3                     |                      |          | 2                   |          | 1      |     |