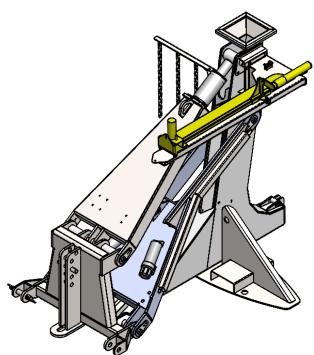

## **Collapsed for Shipping**

| PROPRIETARY AND CONFIDENTIAL<br>THE INFORMATION CONTAINED IN THIS<br>DRAWING IS THE SOLE PROPERTY OF                   | DALINAAL | Desc          | Description          |          | 4 ft 3 Poin        | 4 ft 3 Point Plow |        |   |
|------------------------------------------------------------------------------------------------------------------------|----------|---------------|----------------------|----------|--------------------|-------------------|--------|---|
| BAUMALIGHT. ANY REPRODUCTION IN<br>PART OR AS A WHOLEWITHOUT THE<br>WRITTEN PERMISSION OF BAUMALIGHT<br>IS PROHIBITED. |          | Weight 2568.0 | 01 lbs in.           | K-Factor | DATE<br>24-08-2020 | DWG. NO.          | REV    |   |
|                                                                                                                        |          |               | DO NOT SCALE DRAWING |          | 2 SHEET 1 OF 1     |                   | UPP748 | A |
| 5                                                                                                                      | 1 4      |               | 3                    |          | 2                  |                   | 1      | , |