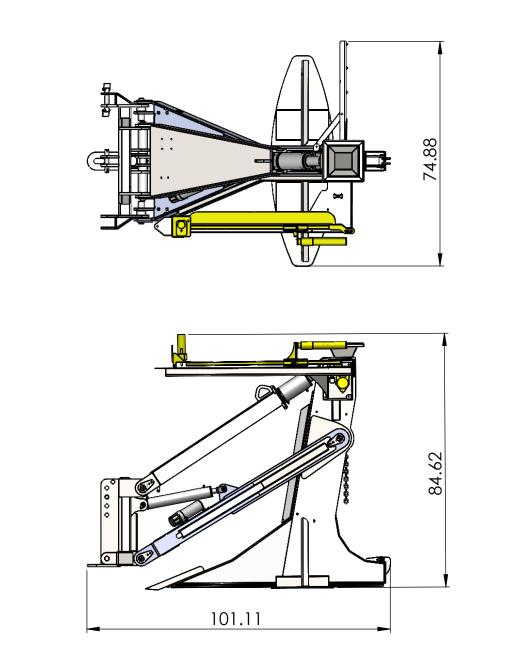

## **Collapsed for Shipping**

| PROPRIETARY AND CONFIDENTIAL<br>THE INFORMATION CONTAINED IN THIS<br>DRAWING IS THE SOLE PROPERTY OF                   | DALINAAL | Desc          | Description          |          | 4 ft 3 Poin        | 4 ft 3 Point Plow |        |   |
|------------------------------------------------------------------------------------------------------------------------|----------|---------------|----------------------|----------|--------------------|-------------------|--------|---|
| BAUMALIGHT. ANY REPRODUCTION IN<br>PART OR AS A WHOLEWITHOUT THE<br>WRITTEN PERMISSION OF BAUMALIGHT<br>IS PROHIBITED. |          | Weight 2568.0 | 01 lbs in.           | K-Factor | DATE<br>24-08-2020 | DWG. NO.          | REV    |   |
|                                                                                                                        |          |               | DO NOT SCALE DRAWING |          | 2 SHEET 1 OF 1     |                   | UPP748 | A |
| 5                                                                                                                      | 1 4      |               | 3                    |          | 2                  |                   | 1      | , |