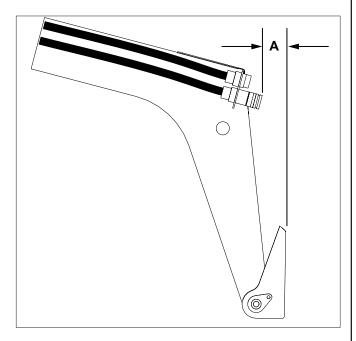

## **D005198 Extension Adapter**

Before purchasing the ST440 Tree Spade, measure your skidsteer to see if the D005198 Extension Adapter is required.

The lift arm design on some skidsteers may result in the tree spade contacting the hydraulic couplers when the tree spade is fully rolled back.

The distance (A) between the hydraulic couplers and the skidsteer quick attach plate should be at least 15.79 in. (401 mm).

If distance (A) is less than 15.79 in. (401 mm), Extension Adaptor D005198 (B) is needed to avoid tree spade interference with the hydraulic couplers at (C).