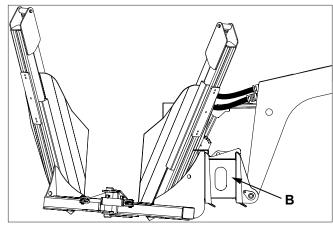

The distance (A) between the hydraulic couplers and the skidsteer quick attach plate should be at least 15.79 in. (401 mm).

If distance (A) is less than 15.79 in. (401 mm), Extension Adaptor D005198 (B) is needed to avoid tree spade interference with the hydraulic couplers at (C).

With Extension Adapter

Without Extension Adapter