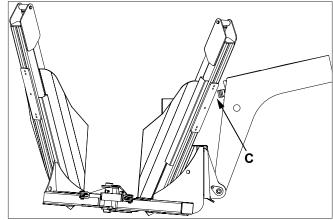

The distance (A) between the hydraulic couplers and the skidsteer quick attach plate should be at least 15.79 in. (401 mm).

If distance (A) is less than 15.79 in. (401 mm), Extension Adaptor D005198 (B) is needed to avoid tree spade interference with the hydraulic couplers at (C).

With Extension Adapter

Without Extension Adapter