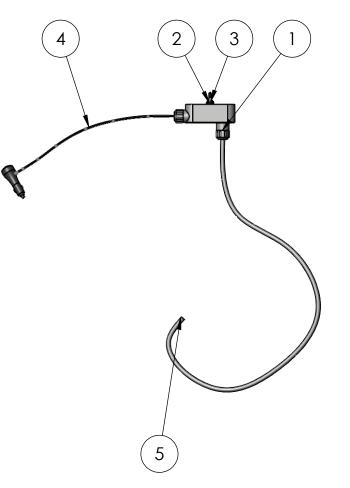

| ITEM NO. | PART NUMBER | DESCRIPTION          | QTY. |
|----------|-------------|----------------------|------|
| 1        | E2071       | Switch Case          | 1    |
| 2        | E2069       | 3 Pos. Toogle Switch | 1    |
| 3        | E2070       | Rubber Boot          | 1    |
| 4        | E2072       | Power Adaptor        | 1    |
| 5        | E2073       | Stumper Cable        | 1    |

| PROPRIETARY AND CONFIDENTIAL<br>THE INFORMATION CONTAINED IN THIS<br>DRAWING IS THE SOLE PROPERTY OF                                                      | BAUMALGET | Description Stump Grinder Cord Kit (S24 & S28) |                      |            |                 |  |         |     |   |
|-----------------------------------------------------------------------------------------------------------------------------------------------------------|-----------|------------------------------------------------|----------------------|------------|-----------------|--|---------|-----|---|
| DRAWING IS THE SOLE PROPERTY OF<br>BAUMALIGHT, ANY REPRODUCTION IN<br>PART OR AS A WHOLEWITHOUT THE<br>WRITTEN PERMISSION OF BAUMALIGHT<br>IS PROHIBITED. |           | weight<br>Ibs.                                 | DATE<br>11/30/2007   |            | DWG. NO.        |  | REV     | REV |   |
|                                                                                                                                                           |           |                                                | DO NOT SCALE DRAWING | SCALE: 1:2 | 20 SHEET 1 OF 1 |  | D003037 |     | А |
| 5                                                                                                                                                         | 1         | 4                                              | 3                    |            | 2               |  |         | 1   |   |