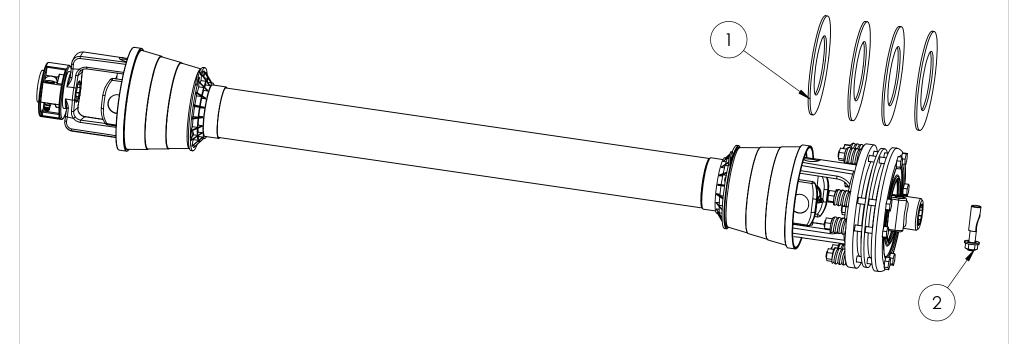

| ITEM NO. | PART NUMBER | DESCRIPTION                           | QTY. |
|----------|-------------|---------------------------------------|------|
| 1        | D001348     | Disk for binacchi shaft 6.25 Diameter | 4    |
| 2        | D001890     | Binacchi Lock Bolt                    | 1    |

Replacement liner disks for the slip clutch, and lock bolts are available from Baumalight as wear parts. Otherwise, only complete PTO shafts are stocked.

|            | D: 1:001 / 1:1 DTO 01 (1          | (0D0 () |
|------------|-----------------------------------|---------|
| escription | Binacchi 90 hp 4 disk PTO Shaft ( | (3P34)  |