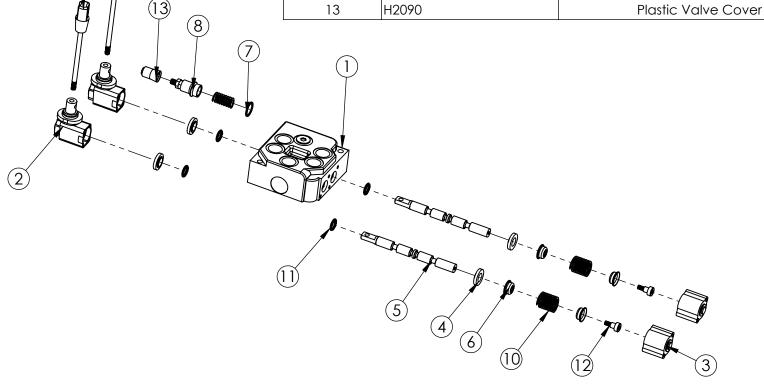

| ITEM NO. | PART NUMBER | DESCRIPTION                             | QTY. |
|----------|-------------|-----------------------------------------|------|
| 1        | H2079       | 2 Lever Valve                           | 1    |
| 2        | H2073       | Pivot Block                             | 2    |
| 3        | H2074       | Plunger Cover                           |      |
| 4        | H2075       | Plunger Washer                          | 4    |
| 5        | H2076       | Plunger                                 | 2    |
| 6        | H2077       | Spring Sleeve                           | 4    |
| 7        | H2086       | Relief Valve Washer System Relief Valve |      |
| 8        | H2087       |                                         |      |
| 9        | H2089       | Pivot Arm                               | 2    |
| 10       | SWF6-15     | Relief Valve Spring                     | 3    |
| 11       | H2084       | Plunger Seal                            | 4    |
| 12       | F2004       | Plunger Bolt                            | 2    |
| 13       | H3090       | Plastic Valve Cover                     | 1    |