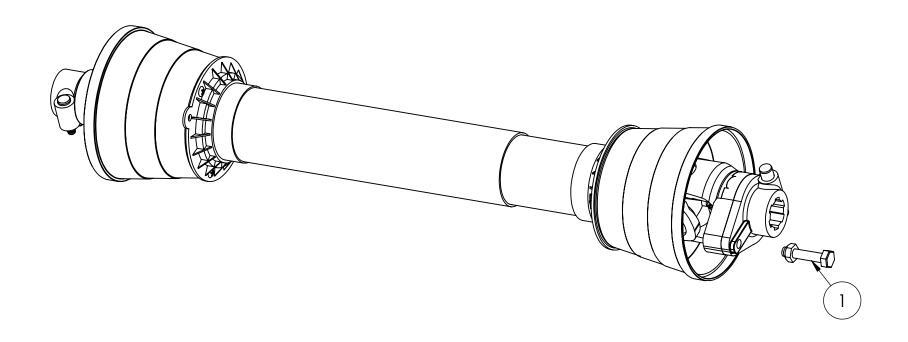

| ITEM NO. | PART NUMBER        | DESCRIPTION                                    | QTY. |  |
|----------|--------------------|------------------------------------------------|------|--|
| 1        | D001544 shear bolt | shear bolt - Grade 10.5 (or 10.8) - M10 x 55mm | 1    |  |

Replacement shear pins are available from Baumalight as wear parts. 5-packs are also available under part number D001646. Otherwise, only complete PTO shafts are stocked.

PROPRIETARY AND CONFIDENTIAL THE INFORMATION CONTAINED IN THIS DRAWING IS THE SOLE PROPERTY OF PART OR AS A WHOLEWITHOUT THE WRITTEN PERMISSION OF BAUMALIGHT IS PROHIBITED.