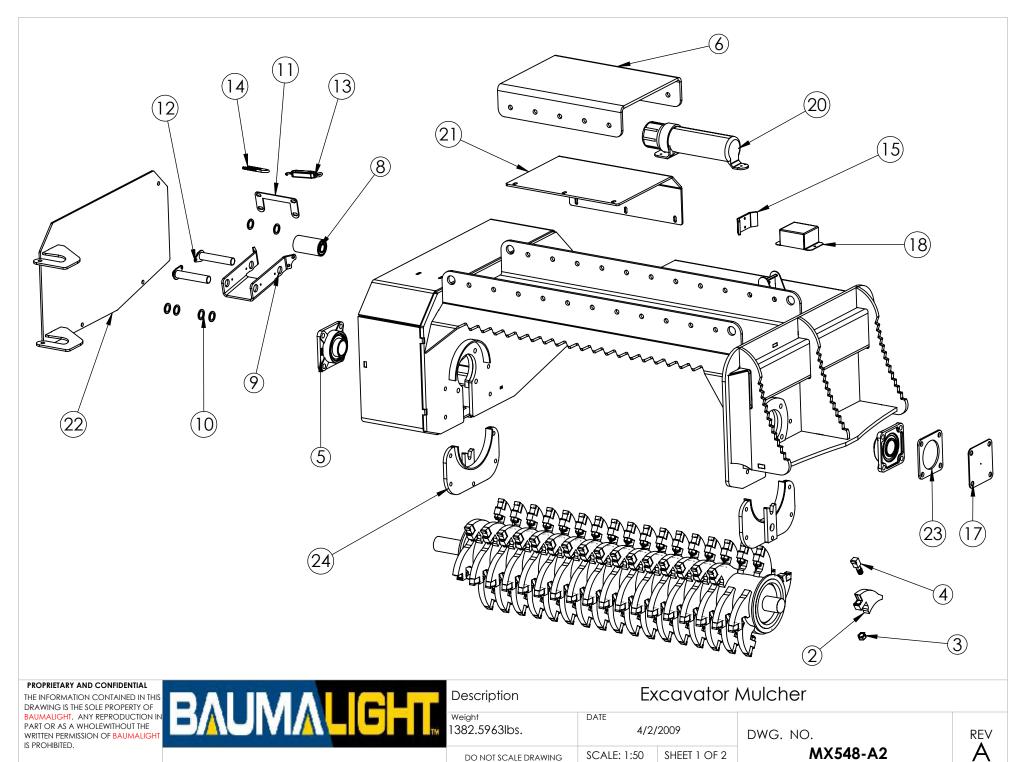

| ITEM NO. | PART NUMBER | DESCRIPTION                               | QTY. |
|----------|-------------|-------------------------------------------|------|
| 1        | D001014     | 500 series 48" Rotor                      | 1    |
| 2        | D001343     | 50 W Mulcher Tooth Holder for P5000 Tooth | 104  |
| 3        | D001773     | Tooth Nut                                 | 104  |
| 4        | P5000       | Flush 5/8" threaded mulcher tooth         | 104  |
| 5        | D001344     | 4 Blot 210 Flange Black Ductile           | 1    |
| 6        | D001161     | Blank mounting plate for MX530            | 1    |
| 7        | D001002     | Belt tightner                             | 1    |
| 8        | D001277     | Wide Idler with bearings                  | 1    |
| 9        | D001074     | Idler Arm                                 | 1    |
| 10       | D001073     | .125 Washer                               | 6    |
| 11       | D001617     | Cross lock plate                          | 1    |
| 12       | D001620     | Greaseless flange pin                     | 2    |
| 13       | D001846     | Turn buckle 5/16 x 9 for belt tightner    | 1    |
| 14       | D001883     | U-Bolt 1/4 x 3 for Belt Tightener         | 1    |
| 15       | D001160     | Hose Clamp Plate                          | 1    |
| 16       | D001028     | Front mount 1x 5" pin                     | 1    |
| 17       | MX548-29    | Bearing Cover                             | 1    |
| 18       | D001630     | 6-pack holder                             | 1    |
| 19       | MX548-43    | Bottom closer                             | 1    |
| 20       | D001413     | Manual Tube 3-1/2                         | 1    |
| 21       | MX548-27    | Motor door                                | 1    |
| 22       | D001281     | Belt door                                 | 1    |
| 23       | MX548-36    | Bearing Cover                             | 1    |
| 24       | D001133     | Wire Gaurd Holder                         | 1    |