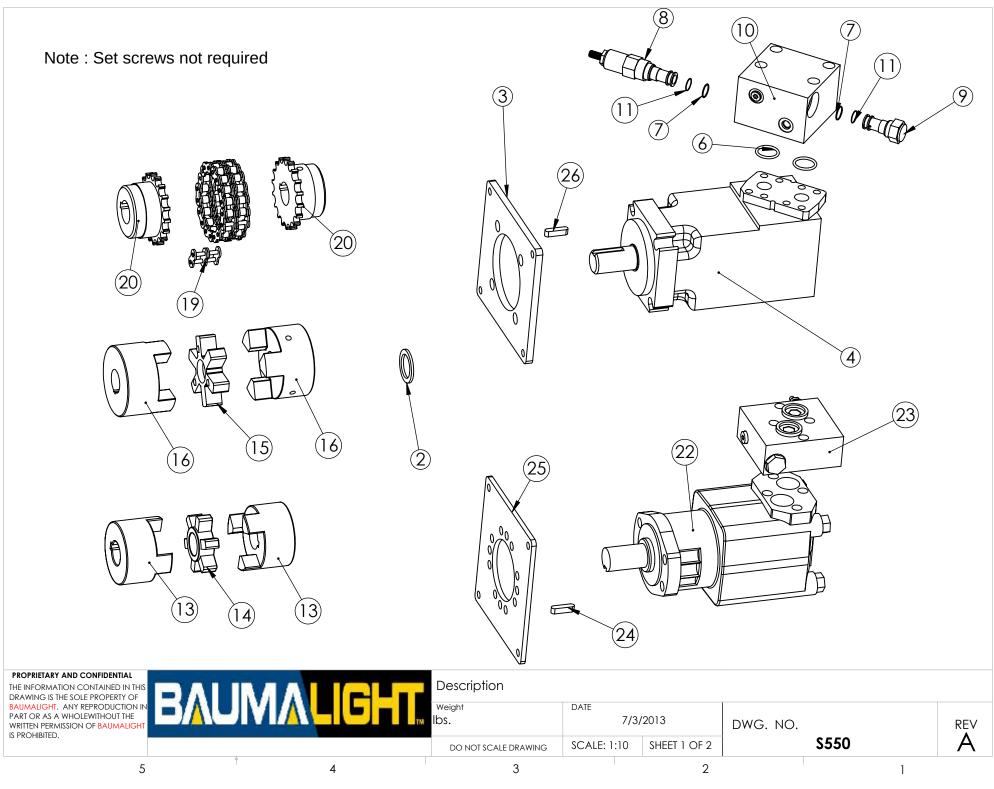

| ITEM NO.                                                                                                             | PART NUMBER | DESCRIPTION                                                  | QTY. |
|----------------------------------------------------------------------------------------------------------------------|-------------|--------------------------------------------------------------|------|
| 1                                                                                                                    | D001374     | Cat motor spacer 1.25" shaft                                 | 1    |
| 2                                                                                                                    |             |                                                              | -    |
| 3                                                                                                                    | D001404     | B-mount plate                                                | 1    |
| 4                                                                                                                    | D001007     | Char Laynn 24 GPM Motor                                      | 1    |
| 5                                                                                                                    | D001009     | Anti-Cavitation check valve assembly                         | 1    |
| 6                                                                                                                    | D001982     | #214 O-Ring                                                  | 2    |
| 7                                                                                                                    | D001981     | #116 O-Ring                                                  | 2    |
| 8                                                                                                                    | D001984     | Pressure Relief Valve                                        | 1    |
| 9                                                                                                                    | D001983     | Anti-cavitation Check Valve                                  | 1    |
| 10                                                                                                                   | D001009     | B-mount valve                                                | 1    |
| 11                                                                                                                   | D001987     | #114 O-Ring                                                  | 2    |
| 12                                                                                                                   | B2000       | L110 Flex                                                    | 1    |
| 13                                                                                                                   | B2012       | Flex Hub L110 1.25"                                          | 1    |
| 14                                                                                                                   | B2013       | L110 Flex                                                    | 1    |
| 15                                                                                                                   | D002420     | Flex L150 Hytrel Insert                                      | 1    |
| 16                                                                                                                   | D002419     | Flex Hub L150 - 1.25" Keyed                                  | 2    |
| 17                                                                                                                   | D003999     | A-mount chain coupler assembly                               | 1    |
| 18                                                                                                                   | D003749     | A Mount Coupler Chain 5018                                   | 1    |
| 19                                                                                                                   | D004614     | 5018 chain link with clip                                    | 9    |
| 20                                                                                                                   | D003748     | chain link coupler 1-1/4 x 5/16 keyway                       | 2    |
| 21                                                                                                                   | D004610     | D004796 Motor with D004782 Relief Block                      | 1    |
| 22                                                                                                                   | D004796     | 550 series motor - 160cc - Tella SMH-160-MKMV                | 1    |
| 23                                                                                                                   | D004782     | Relief block for D004610 motor                               | 1    |
| 24                                                                                                                   | D004806     | Key Stock 5/16" x 1-1/4"                                     | 1    |
| 25                                                                                                                   | D001503     | A motor mount                                                | 1    |
| 26                                                                                                                   | D004806     | Key Stock 5/16" x 1-1/4"                                     | 1    |
| PRIETARY AND CONFIDENTIAL<br>NFORMATION CONTAINED IN TH<br>WING IS THE SOLE PROPERTY OF<br>MALIGHT. ANY REPRODUCTION |             | Description Weight DATE                                      |      |
| T OR AS A WHOLEWITHOUT THE<br>ITEN PERMISSION OF BAUMALIGI<br>COHIBITED.                                             |             | Ibs.     DWG. NO.       DO NOT SCALE DRAWING     SCALE: 1:10 | RE   |
|                                                                                                                      | 5 4         | 3 2                                                          | 1    |