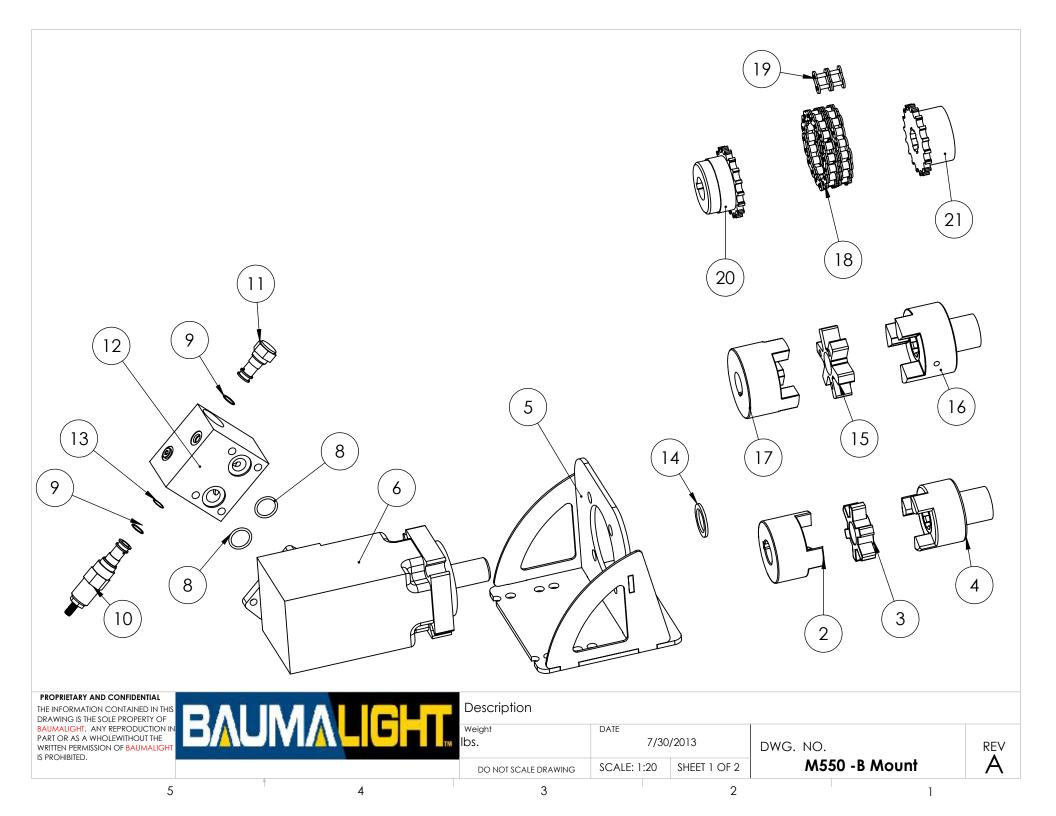

| ITEM NO. | PART NUMBER | DESCRIPTION                            | QTY. |  |
|----------|-------------|----------------------------------------|------|--|
| 19       | B2028       | Flex Assembly L110                     | 1    |  |
| 2        | B2012       | Flex Hub L110 1.25"                    | 1    |  |
| 3        | B2013       | L110 Flex                              | 1    |  |
| 4        | B2029       | Flex Hub L110 W/B Pressed              | 1    |  |
| 5        | D001029     | B mount weldment to for MF548-A2       | 1    |  |
| 6        | D001007     | Char Laynn 24 GPM Motor                | 1    |  |
| 7        | D001009     | Anti-Cavitation check valve assembly   | 1    |  |
| 8        | D001982     | #214 O-Ring                            |      |  |
| 9        | D001981     | #116 O-Ring                            | 2    |  |
| 10       | D001984     | Pressure Relief Valve                  | 1    |  |
| 11       | D001983     | Anti-cavitation Check Valve            | 1    |  |
| 12       | D001009     | B-mount valve                          | 1    |  |
| 13       | D001987     | #114 O-Ring                            | 2    |  |
| 14       | D001374     | Cat motor spacer 1.25" shaft           | 1    |  |
| 15       | D002420     | Flex L150 Hytrel Insert                | 1    |  |
| 16       | D002421     | Flex Hub L150 W/Bushing Pressed        | 1    |  |
| 17       | D002419     | Flex Hub L150 - 1.25" Keyed            | 1    |  |
| 18       | D003749     | A-mount chain coupler - chain          | 1    |  |
| 19       | D004614     | 5018 chain link with clip              | 9    |  |
| 20       | D003748     | chain link coupler 1-1/4 x 5/16 keyway | 1    |  |
| 21       | D004307     | 6-Spline coupler 1-1/4 x 5/16 keyway   | 1    |  |
|          |             |                                        |      |  |
|          |             |                                        |      |  |