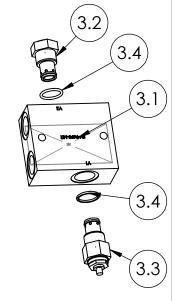

| ITEM NO. | PART NUMBER | DESCRIPTION                                                                     | QTY. |
|----------|-------------|---------------------------------------------------------------------------------|------|
| 1        | D002567     | 24cc Bent Axis Piston Motor                                                     | 1    |
| 2        | D002251     | Bearing Support - MDH-40 (MDH40B113F1)                                          | 1    |
| 3        | D001845     | C510 Releif and Anti-Cav Remote Valve block Sunfab<br>threaded Port (sun motor) | 1    |
| 3.1      | D002137     | Block                                                                           | 1    |
| 3.2      | D002136     | Check valve for D001845 Block                                                   | 1    |
| 3.3      | D002135     | Relief valve for D001845 block                                                  | 1    |
| 3.4      | D002138     | #116 O-Ring                                                                     | 2    |
| 4        | D002133     | Snap Ring for Sunfab motor SAE-C                                                | 1    |
| 5        | D001366     | High pressure shaft seal for Sunfab motor SAE-C                                 | 1    |
| 6        | D002132     | shaft Washer for Sunfab motor SAE-C                                             | 1    |
| 7        | 240696      | Seal Protector - exterior output                                                | 1    |
| 8        | 060183      | Lip Seal Output - Exterior -60 x 90 x 8                                         | 1    |