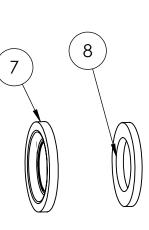

| ITEM NO. | PART NUMBER | DESCRIPTION                                                                     | QTY. |
|----------|-------------|---------------------------------------------------------------------------------|------|
| 1        | D002567     | 24cc Bent Axis Piston Motor                                                     | 1    |
| 2        | D002251     | Bearing Support - MDH-40 (MDH40B113F1)                                          | 1    |
| 3        | D001845     | C510 Releif and Anti-Cav Remote Valve block Sunfab<br>threaded Port (sun motor) | 1    |
| 3.1      | D002137     | Block                                                                           | 1    |
| 3.2      | D002136     | Check valve for D001845 Block                                                   | 1    |
| 3.3      | D002135     | Relief valve for D001845 block                                                  | 1    |
| 3.4      | D002138     | #116 O-Ring                                                                     | 2    |
| 4        | D002133     | Snap Ring for Sunfab motor SAE-C                                                | 1    |
| 5        | D001366     | High pressure shaft seal for Sunfab motor SAE-C                                 | 1    |
| 6        | D002132     | shaft Washer for Sunfab motor SAE-C                                             | 1    |
| 7        | 240696      | Seal Protector - exterior output                                                | 1    |
| 8        | 060183      | Lip Seal Output - Exterior -60 x 90 x 8                                         | 1    |