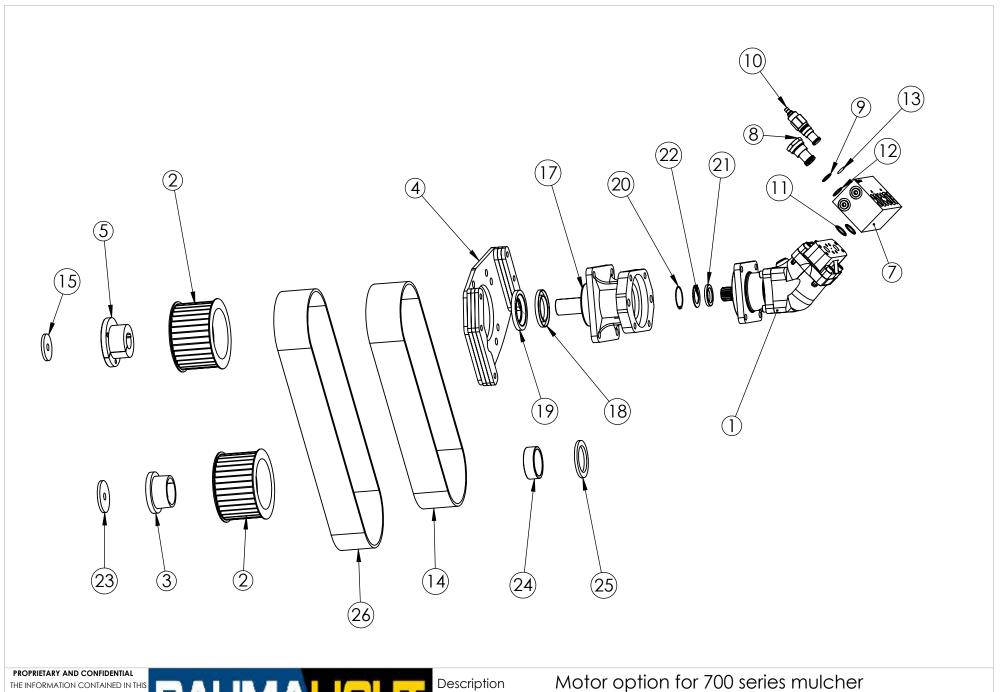

REV DATE 11/12/2009 DWG. NO. 11/2016 C750 SCALE: 1:50 SHEET 1 OF 2 DO NOT SCALE DRAWING

3 2

| D001304                                                                                                                                                                                                                                                                                                                                                                                                                                                                                                                                                                                                                                                                                                                                                                                                                                                                                                                                                                                                                                                                                                                                                                                                                                                                                                                                                                                                                                                                                                                                                                                                                                                                                                                                                                                                                                                                                                                                                                                                                                                                                                                        | ITEM NO.                                                                                                                                                        | PART NUMBER | DESCRIPTION                                           | QTY.     |
|--------------------------------------------------------------------------------------------------------------------------------------------------------------------------------------------------------------------------------------------------------------------------------------------------------------------------------------------------------------------------------------------------------------------------------------------------------------------------------------------------------------------------------------------------------------------------------------------------------------------------------------------------------------------------------------------------------------------------------------------------------------------------------------------------------------------------------------------------------------------------------------------------------------------------------------------------------------------------------------------------------------------------------------------------------------------------------------------------------------------------------------------------------------------------------------------------------------------------------------------------------------------------------------------------------------------------------------------------------------------------------------------------------------------------------------------------------------------------------------------------------------------------------------------------------------------------------------------------------------------------------------------------------------------------------------------------------------------------------------------------------------------------------------------------------------------------------------------------------------------------------------------------------------------------------------------------------------------------------------------------------------------------------------------------------------------------------------------------------------------------------|-----------------------------------------------------------------------------------------------------------------------------------------------------------------|-------------|-------------------------------------------------------|----------|
| 3   D001908                                                                                                                                                                                                                                                                                                                                                                                                                                                                                                                                                                                                                                                                                                                                                                                                                                                                                                                                                                                                                                                                                                                                                                                                                                                                                                                                                                                                                                                                                                                                                                                                                                                                                                                                                                                                                                                                                                                                                                                                                                                                                                                    | 1                                                                                                                                                               | D001304     | C550 20-40 gpm 4,000 psi Bent Axis Piston Motor 64 cc | 1        |
| Piston Motor C-Mount   1                                                                                                                                                                                                                                                                                                                                                                                                                                                                                                                                                                                                                                                                                                                                                                                                                                                                                                                                                                                                                                                                                                                                                                                                                                                                                                                                                                                                                                                                                                                                                                                                                                                                                                                                                                                                                                                                                                                                                                                                                                                                                                       | 2                                                                                                                                                               | B2023       | Big Timer Pulley                                      | 2        |
| 1.5' Tapper Lock Hub for large timer pully                                                                                                                                                                                                                                                                                                                                                                                                                                                                                                                                                                                                                                                                                                                                                                                                                                                                                                                                                                                                                                                                                                                                                                                                                                                                                                                                                                                                                                                                                                                                                                                                                                                                                                                                                                                                                                                                                                                                                                                                                                                                                     | 3                                                                                                                                                               | D001908     | Hub 2.5" for 700 series rotor timer pully (SF x 2.5)  | 1        |
| Releif and Anti-Cav Assembly Valve block   1                                                                                                                                                                                                                                                                                                                                                                                                                                                                                                                                                                                                                                                                                                                                                                                                                                                                                                                                                                                                                                                                                                                                                                                                                                                                                                                                                                                                                                                                                                                                                                                                                                                                                                                                                                                                                                                                                                                                                                                                                                                                                   | 4                                                                                                                                                               | D001218     | Piston Motor C-Mount                                  | 1        |
| 7                                                                                                                                                                                                                                                                                                                                                                                                                                                                                                                                                                                                                                                                                                                                                                                                                                                                                                                                                                                                                                                                                                                                                                                                                                                                                                                                                                                                                                                                                                                                                                                                                                                                                                                                                                                                                                                                                                                                                                                                                                                                                                                              | 5                                                                                                                                                               | D001022     | 1.5' Tapper Lock Hub for large timer pully            | 1        |
| Section   Sect   | 6                                                                                                                                                               | D001214     | Releif and Anti-Cav Assembly Valve block              | 1        |
| 9                                                                                                                                                                                                                                                                                                                                                                                                                                                                                                                                                                                                                                                                                                                                                                                                                                                                                                                                                                                                                                                                                                                                                                                                                                                                                                                                                                                                                                                                                                                                                                                                                                                                                                                                                                                                                                                                                                                                                                                                                                                                                                                              | 7                                                                                                                                                               | D001993     | Anti-cavitation Valve Block                           | 1        |
| 10   D001990   Pressure Relief Valve   1     11                                                                                                                                                                                                                                                                                                                                                                                                                                                                                                                                                                                                                                                                                                                                                                                                                                                                                                                                                                                                                                                                                                                                                                                                                                                                                                                                                                                                                                                                                                                                                                                                                                                                                                                                                                                                                                                                                                                                                                                                                                                                                | 8                                                                                                                                                               | D001991     | Anti-cavatation Check Valve                           | 1        |
| 11   D001995                                                                                                                                                                                                                                                                                                                                                                                                                                                                                                                                                                                                                                                                                                                                                                                                                                                                                                                                                                                                                                                                                                                                                                                                                                                                                                                                                                                                                                                                                                                                                                                                                                                                                                                                                                                                                                                                                                                                                                                                                                                                                                                   | 9                                                                                                                                                               | D001992     | #123 O-Ring                                           | 1        |
| 12   D001999                                                                                                                                                                                                                                                                                                                                                                                                                                                                                                                                                                                                                                                                                                                                                                                                                                                                                                                                                                                                                                                                                                                                                                                                                                                                                                                                                                                                                                                                                                                                                                                                                                                                                                                                                                                                                                                                                                                                                                                                                                                                                                                   | 10                                                                                                                                                              | D001990     | Pressure Relief Valve                                 | 1        |
| 13                                                                                                                                                                                                                                                                                                                                                                                                                                                                                                                                                                                                                                                                                                                                                                                                                                                                                                                                                                                                                                                                                                                                                                                                                                                                                                                                                                                                                                                                                                                                                                                                                                                                                                                                                                                                                                                                                                                                                                                                                                                                                                                             | 11                                                                                                                                                              | D001995     | #121 O-Ring                                           | 2        |
| Belt 85x1400 mm short Platinum timer C550 and up and High Hp   1                                                                                                                                                                                                                                                                                                                                                                                                                                                                                                                                                                                                                                                                                                                                                                                                                                                                                                                                                                                                                                                                                                                                                                                                                                                                                                                                                                                                                                                                                                                                                                                                                                                                                                                                                                                                                                                                                                                                                                                                                                                               | 12                                                                                                                                                              | D001999     | #022 O-Ring                                           | 1        |
| High Hp                                                                                                                                                                                                                                                                                                                                                                                                                                                                                                                                                                                                                                                                                                                                                                                                                                                                                                                                                                                                                                                                                                                                                                                                                                                                                                                                                                                                                                                                                                                                                                                                                                                                                                                                                                                                                                                                                                                                                                                                                                                                                                                        | 13                                                                                                                                                              | D001998     | #021 O-Ring                                           | 1        |
| 16   D001025   251286 MDH-40 Bearing Stand Off   1                                                                                                                                                                                                                                                                                                                                                                                                                                                                                                                                                                                                                                                                                                                                                                                                                                                                                                                                                                                                                                                                                                                                                                                                                                                                                                                                                                                                                                                                                                                                                                                                                                                                                                                                                                                                                                                                                                                                                                                                                                                                             | 14                                                                                                                                                              | D002407     | · ·                                                   | 1        |
| 17 D001025-B 250945 MDH-40 Bearing Stand Off 1 18 060183 Lip Seal Output - Exterior -60 x 90 x 8 1 19 240567 Seal Protector - exterior output 1 20 D002133 Snap Ring for Sunfab motor SAE-C 1 21 D001366 High pressure shaft seal for Sunfab motor SAE-C 1 22 D002132 shaft Washer for Sunfab motor SAE-C 1 23 D001880 700 series rotor end washer 1 24 D001693 Hub Spacer for 2.5" rotor shaft 1 25 D001829 Spacer 2.5" 700 series rotor 1 26 D002028 Belt 85x1610mm Long Platinum timer for C550 and up and High Hp  OPRIETARY AND CONTINUENTIAL INFORMATION CONTINUENT TO BE SAUMALICHT Weight Ibs.  Description Weight Ibs.  DWG. NO.                                                                                                                                                                                                                                                                                                                                                                                                                                                                                                                                                                                                                                                                                                                                                                                                                                                                                                                                                                                                                                                                                                                                                                                                                                                                                                                                                                                                                                                                                      | 15                                                                                                                                                              | D001361     | Rotor shaft washer                                    | 1        |
| 18                                                                                                                                                                                                                                                                                                                                                                                                                                                                                                                                                                                                                                                                                                                                                                                                                                                                                                                                                                                                                                                                                                                                                                                                                                                                                                                                                                                                                                                                                                                                                                                                                                                                                                                                                                                                                                                                                                                                                                                                                                                                                                                             | 16                                                                                                                                                              | D001025     | 251286 MDH-40 Bearing Stand Off                       | 1        |
| 19 240567 Seal Protector - exterior output 1 20 D002133 Snap Ring for Sunfab motor SAE-C 1 21 D001366 High pressure shaft seal for Sunfab motor SAE-C 1 22 D002132 Shaft Washer for Sunfab motor SAE-C 1 23 D001880 700 series rotor end washer 1 24 D001693 Hub Spacer for 2.5" rotor shaft 1 25 D001829 Spacer 2.5" 700 series rotor 1 26 D002028 Belt 85x1610mm Long Platinum timer for C550 and up and High Hp Description Weight IIISN FRRONDICTION IN HIS AWING IS THE SOLE PROPERTY OF JAMES IN HES DESCRIPTION OF SALWALIGHT, ANY REPRODUCTION IN HIS AWING IS THE SOLE PROPERTY OF JAMES IN HES DESCRIPTION OF SALWALIGHT, ANY REPRODUCTION IN HIS AWING IS THE SOLE PROPERTY OF JAMES IN HES DESCRIPTION OF SALWALIGHT. ANY REPRODUCTION IN HIS AWING IS THE SOLE PROPERTY OF JAMES IN HES DESCRIPTION OF SALWALIGHT. ANY REPRODUCTION IN HIS AWING IS THE SOLE PROPERTY OF JAMES IN HES DESCRIPTION OF SALWALIGHT. ANY REPRODUCTION IN HIS AWING IS THE SOLE PROPERTY OF JAMES IN HES DESCRIPTION OF SALWALIGHT. ANY REPRODUCTION IN HIS AWING IS THE SOLE PROPERTY OF JAMES IN HIS AWING IS THE SOLE PROPERTY OF JAMES IN HIS AWING IS THE SOLE PROPERTY OF JAMES IN HIS AWING IS THE SOLE PROPERTY OF JAMES IN HIS AWING IS THE SOLE PROPERTY OF JAMES IN HIS AWING IS THE SOLE PROPERTY OF JAMES IN HIS AWING IS THE SOLE PROPERTY OF JAMES IN HIS AWING IS THE SOLE PROPERTY OF JAMES IN HIS AWING IS THE SOLE PROPERTY OF JAMES IN HIS AWING IS THE SOLE PROPERTY OF JAMES IN HIS AWING IS THE SOLE PROPERTY OF JAMES IN HIS AWING IS THE SOLE PROPERTY OF JAMES IN HIS AWING IS THE SOLE PROPERTY OF JAMES IN HIS AWING IS THE SOLE PROPERTY OF JAMES IN HIS AWING IS THE SOLE PROPERTY OF JAMES IN HIS AWING IS THE SOLE PROPERTY OF JAMES IN HIS AWING IS THE SOLE PROPERTY OF JAMES IN HIS AWING IS THE SOLE PROPERTY OF JAMES IN HIS AWING IN HIS AWING IS THE SOLE PROPERTY OF JAMES IN HIS AWING IS THE SOLE PROPERTY OF JAMES IN HIS AWING | 17                                                                                                                                                              | D001025-B   | 250945 MDH-40 Bearing Stand Off                       | 1        |
| 20 D002133 Snap Ring for Sunfab motor SAE-C 21 D001366 High pressure shaft seal for Sunfab motor SAE-C 1 22 D002132 shaft Washer for Sunfab motor SAE-C 1 23 D001880 700 series rotor end washer 1 24 D001693 Hub Spacer for 2.5" rotor shaft 1 25 D001829 Spacer 2.5" 700 series rotor 1 26 D002028 Belt 85x1610mm Long Platinum timer for C550 and up and High Hp  Description Weight IDS. Description Weight IDS. DATE DWG. NO. RUSSIANO.                                                                                                                                                                                                                                                                                                                                                                                                                                                                                                                                                                                                                                                                                                                                                                                                                                                                                                                                                                                                                                                                                                                                                                                                                                                                                                                                                                                                                                                                                                                                                                                                                                                                                   | 18                                                                                                                                                              | 060183      | Lip Seal Output - Exterior -60 x 90 x 8               | 1        |
| 21 D001366 High pressure shaft seal for Sunfab motor SAE-C  22 D002132 Shaft Washer for Sunfab motor SAE-C  23 D001880 700 series rotor end washer  24 D001693 Hub Spacer for 2.5" rotor shaft  25 D001829 Spacer 2.5" 700 series rotor  26 D002028 Belt 85x1610mm Long Platinum timer for C550 and up and High Hp  OPRIETARY AND CONTAINED IN THIS WINGS IT HE SOLE PROPERTY OF MANIGHT. ANY PERPODUCTION IN STORY AS A WHOLEWITHOUT THE ITTEN PERMISSION OF BAUMALIGHT. ANY PERPODUCTION NOT THE SOLE PROPERTY OF MANIGHT. ANY PERPODUCTION NOT THE SOLE PROPERTY OF DATE IN  | 19                                                                                                                                                              | 240567      | Seal Protector - exterior output                      | 1        |
| 22 D002132 Shaft Washer for Sunfab motor SAE-C  23 D001880 700 series rotor end washer  24 D001693 Hub Spacer for 2.5" rotor shaft  25 D001829 Spacer 2.5" 700 series rotor  26 D002028  Belt 85x1610mm Long Platinum timer for C550 and up and High Hp  Description  Weight Information Contanted in This ANY REPRODUCTION IN ANY REPRODUCTION IN ROLE PROPERTY OF ANY REPRODUCTION IN ROLE  | 20                                                                                                                                                              | D002133     | Snap Ring for Sunfab motor SAE-C                      | 1        |
| 23 D001880 700 series rotor end washer 1 24 D001693 Hub Spacer for 2.5" rotor shaft 1 25 D001829 Spacer 2.5" 700 series rotor 1 26 D002028 Belt 85x1610mm Long Platinum timer for C550 and up and High Hp 1  OPRIETARY AND CONTAINED IN THIS AND CONTAINED IN THIS AND CONTAINED IN THIS ROLE PROPERTY OF MALICHT. ANY REPRODUCTION IN RT OR AS A WHOLEWITHOUT THE TITCH PERMISSION OF BAUMALIGHT ROHBITED.  Description Weight Ibs. DATE  DWG. NO.                                                                                                                                                                                                                                                                                                                                                                                                                                                                                                                                                                                                                                                                                                                                                                                                                                                                                                                                                                                                                                                                                                                                                                                                                                                                                                                                                                                                                                                                                                                                                                                                                                                                            | 21                                                                                                                                                              | D001366     | High pressure shaft seal for Sunfab motor SAE-C       | 1        |
| 24 D001693 Hub Spacer for 2.5" rotor shaft  25 D001829 Spacer 2.5" 700 series rotor  1  26 D002028 Belt 85x1610mm Long Platinum timer for C550 and up and High Hp  1  OPPRIETARY AND CONTAINED IN THIS WAING IS THE SOLE PROPERTY OF JUMALIGHT. ANY REPRODUCTION IN RT OR AS A WHOLEWITHOUT THE ROHIBITED.  Description  Weight Ibs.  DATE  DWG. NO.                                                                                                                                                                                                                                                                                                                                                                                                                                                                                                                                                                                                                                                                                                                                                                                                                                                                                                                                                                                                                                                                                                                                                                                                                                                                                                                                                                                                                                                                                                                                                                                                                                                                                                                                                                           | 22                                                                                                                                                              | D002132     | shaft Washer for Sunfab motor SAE-C                   | 1        |
| 25 D001829 Spacer 2.5" 700 series rotor 1  26 D002028 Belt 85x1610mm Long Platinum timer for C550 and up and High Hp  INFORMATION CONTAINED IN THIS WING IS THE SOLE PROPERTY OF JMALIGHT. ANY REPRODUCTION IN TAILS ANY REPRODUCTION IN THE STOLE PROPERTY OF JMALIGHT. ANY REPRODUCT | 23                                                                                                                                                              | D001880     | 700 series rotor end washer                           | 1        |
| Belt 85x1610mm Long Platinum timer for C550 and up and High Hp  OPRIETARY AND CONTINED IN THIS AWING IS THE SOLE PROPERTY OF UMALIGHT. ANY REPRODUCTION IN TIOR AS A WHOLEWITHOUT THE ITTEN PERMISSION OF BAUMALIGHT ROHIBITED.  Belt 85x1610mm Long Platinum timer for C550 and up and High Hp  Description  Weight Ibs.  DWG. NO.                                                                                                                                                                                                                                                                                                                                                                                                                                                                                                                                                                                                                                                                                                                                                                                                                                                                                                                                                                                                                                                                                                                                                                                                                                                                                                                                                                                                                                                                                                                                                                                                                                                                                                                                                                                            | 24                                                                                                                                                              | D001693     | Hub Spacer for 2.5" rotor shaft                       | 1        |
| OPRIETARY AND CONTIDENTIAL E INFORMATION CONTAINED IN THIS AWING IS THE SOLE PROPERTY OF UMALIGHT. ANY REPRODUCTION IN RT OR AS A WHOLEWITHOUT THE ITTEN PERMISSION OF BAUMALIGHT ROHIBITED.  Description  Weight Ibs.  DATE  IDWG. NO.                                                                                                                                                                                                                                                                                                                                                                                                                                                                                                                                                                                                                                                                                                                                                                                                                                                                                                                                                                                                                                                                                                                                                                                                                                                                                                                                                                                                                                                                                                                                                                                                                                                                                                                                                                                                                                                                                        | 25                                                                                                                                                              | D001829     | Spacer 2.5" 700 series rotor                          | 1        |
| EINFORMATION CONTAINED IN THIS AWING IS THE SOLE PROPERTY OF UMALIGHT. ANY REPRODUCTION IN THE TOR AS A WHOLEWITHOUT THE ITTEN PERMISSION OF BAUMALIGHT ROHIBITED.  Description  Weight   DATE                                                                                                                                                                                                                                                                                                                                                                                                                                                                                                                                                                                                                                                                                                                                                                                                                                                                                                                                                                                                                                                                                                                                                                                                                                                                                                                                                                                                                                                                                                                                                                                                                                                                                                                                                                                                                                                                                                                                 |                                                                                                                                                                 | D002028     | , , ,                                                 | 1        |
| COALE, 1. FO CHEET OOF O                                                                                                                                                                                                                                                                                                                                                                                                                                                                                                                                                                                                                                                                                                                                                                                                                                                                                                                                                                                                                                                                                                                                                                                                                                                                                                                                                                                                                                                                                                                                                                                                                                                                                                                                                                                                                                                                                                                                                                                                                                                                                                       | INFORMATION CONTAINED IN THIS<br>AWING IS THE SOLE PROPERTY OF<br>IMALIGHT. ANY REPRODUCTION II<br>IT OR AS A WHOLEWITHOUT THE<br>ITTEN PERMISSION OF BAUMALIGH | BAUMALGH    | Description  Weight Ibs. DWG. NO.                     | RE       |
|                                                                                                                                                                                                                                                                                                                                                                                                                                                                                                                                                                                                                                                                                                                                                                                                                                                                                                                                                                                                                                                                                                                                                                                                                                                                                                                                                                                                                                                                                                                                                                                                                                                                                                                                                                                                                                                                                                                                                                                                                                                                                                                                | PKOHIBITED.                                                                                                                                                     | Δ           | DO NOT SCALE DRAWING SCALE: 1:50 SHEET 2 OF 2         | <i>F</i> |