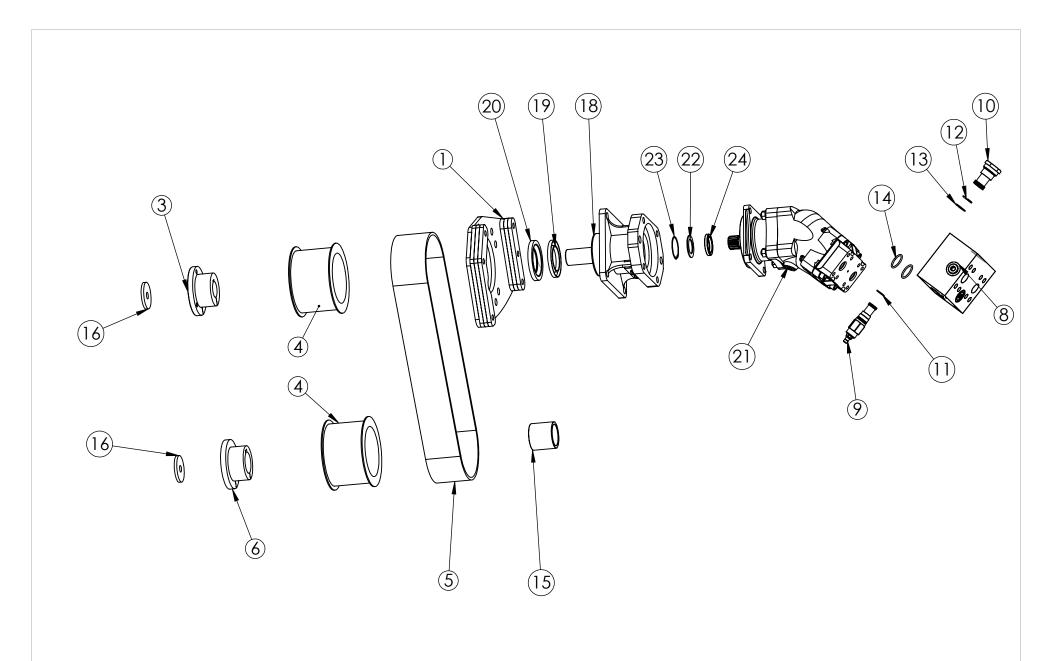

Weight | DATE | 11/30/2016 | DWG | DO NOT SCALE DRAWING | SCALE: 1:20 | SHEET 1 OF 2

3

DWG. NO. **C590** 

o REV

4

2

I

| ITEM NO.                                                                                                                      | PART NUMBER | DESCRIPTION                                                  | QTY. |
|-------------------------------------------------------------------------------------------------------------------------------|-------------|--------------------------------------------------------------|------|
| 1                                                                                                                             | D001218     | Piston Motor C-Mount                                         | 1    |
| 2                                                                                                                             | D001644     | C570 option                                                  | 1    |
| 3                                                                                                                             | D001022     | 1.5' Tapper Lock Hub for large timer pully                   | 1    |
| 4                                                                                                                             | B2023       | Big Timer Pulley                                             | 2    |
| 5                                                                                                                             | D002407     | Belt 85x1400 mm short Platinum timer C550 and up and High Hp | 1    |
| 6                                                                                                                             | B2024       | 2in Hub                                                      | 1    |
| 7                                                                                                                             | D001101     | Releif and Anti-Cav Assembly Valve block                     | 1    |
| 8                                                                                                                             | D001101-1   | Anti Cavation Relief Block 3.64 (wide)                       | 1    |
| 9                                                                                                                             | D001990     | Pressure Relief Valve                                        | 1    |
| 10                                                                                                                            | D001991     | Anti-cavatation Check Valve                                  | 1    |
| 11                                                                                                                            | D001998     | #021 O-Ring                                                  | 1    |
| 12                                                                                                                            | D001992     | #123 O-Ring                                                  | 1    |
| 13                                                                                                                            | D001999     | #022 O-Ring                                                  | 1    |
| 14                                                                                                                            | D002000     | #218 O-Ring                                                  | 2    |
| 15                                                                                                                            | D001085     | Hub Spacer for 2" rotor shaft                                | 1    |
| 16                                                                                                                            | D001361     | Rotor shaft washer                                           | 2    |
| 17                                                                                                                            | D001025     | 251286 MDH-40 Bearing Stand Off                              | 1    |
| 18                                                                                                                            | D001025-B   | 250945 MDH-40 Bearing Stand Off                              | 1    |
| 19                                                                                                                            | 060183      | Lip Seal Output - Exterior -60 x 90 x 8                      | 1    |
| 20                                                                                                                            | 240567      | Seal Protector - exterior output                             | 1    |
| 21                                                                                                                            | D001216     | C590 40-60 gpm 4,000 psi Bent Axis Piston Motor              | 1    |
| 22                                                                                                                            | D002132     | shaft Washer for Sunfab motor SAE-C                          | 1    |
| 23                                                                                                                            | D002133     | Snap Ring for Sunfab motor SAE-C                             | 1    |
| 24                                                                                                                            | D001366     | High pressure shaft seal for Sunfab motor SAE-C              | 1    |
| IETARY AND CONFIDENTIAL<br>ORMATION CONTAINED IN TH                                                                           |             | Description                                                  |      |
| NG IS THE SOLE PROPERTY OF<br>LICHT. ANY REPRODUCTION I<br>PR AS A WHOLEWITHOUT THE<br>IN PERMISSION OF BAUMALIGH<br>HIBITED. | BAUMALGH    | Weight DATE DWG. NO.                                         | RI   |