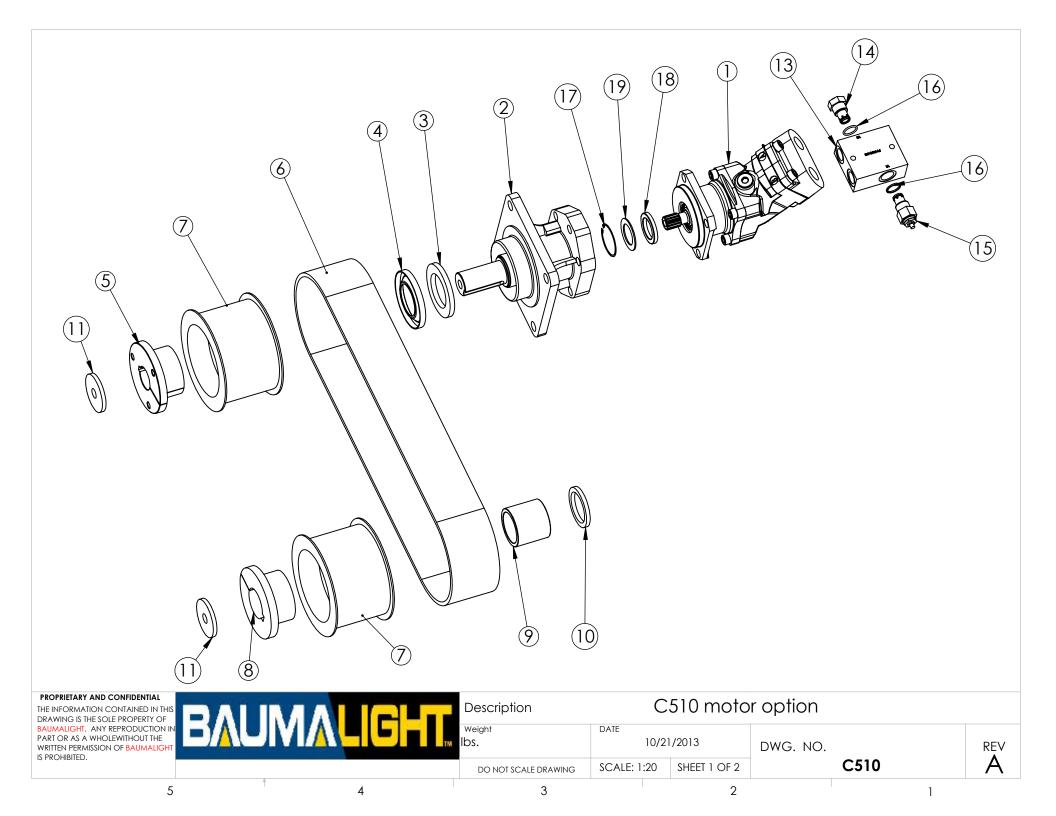

| ITEM NO. | PART NUMBER | DESCRIPTION                                                                  | QTY. |
|----------|-------------|------------------------------------------------------------------------------|------|
| 1        | D001844     | C510 Motor part (34cc)                                                       | 1    |
| 2        | D001865     | 251313 13Tx B-mount MDH-40 bearing mount stand off                           | 1    |
| 3        | 060183      | Lip Seal Output - Exterior -60 x 90 x 8                                      | 1    |
| 4        | 240567      | Seal Protector - exterior output                                             | 1    |
| 5        | D001022     | 1.5' Tapper Lock Hub for large timer pully                                   | 1    |
| 6        | M2019       | Belt 85x1400mm timer for C540 and down & 70 Hp and down                      | 1    |
| 7        | B2023       | Big Timer Pulley                                                             | 2    |
| 8        | B2024       | 2in Hub                                                                      | 1    |
| 9        | D001085     | Hub Spacer for 2" rotor shaft                                                | 1    |
| 10       | D001345     | 2" pulley spacer                                                             | 1    |
| 11       | D001361     | Rotor shaft washer                                                           | 2    |
| 12       | D001845     | C510 Releif and Anti-Cav Remote Valve block Sunfab threaded Port (sun motor) | 1    |
| 13       | D002137     | Block                                                                        | 1    |
| 14       | D002136     | Check valve for D001845 Block                                                | 1    |
| 15       | D002135     | Relief valve for D001845 block                                               | 1    |
| 16       | D002138     | #116 O-Ring                                                                  | 2    |
| 17       | D002133     | Snap Ring for Sunfab motor SAE-C                                             | 1    |
| 18       | D001366     | High pressure shaft seal for Sunfab motor SAE-C                              | 1    |
| 19       | D002132     | shaft Washer for Sunfab motor SAE-C                                          | 1    |