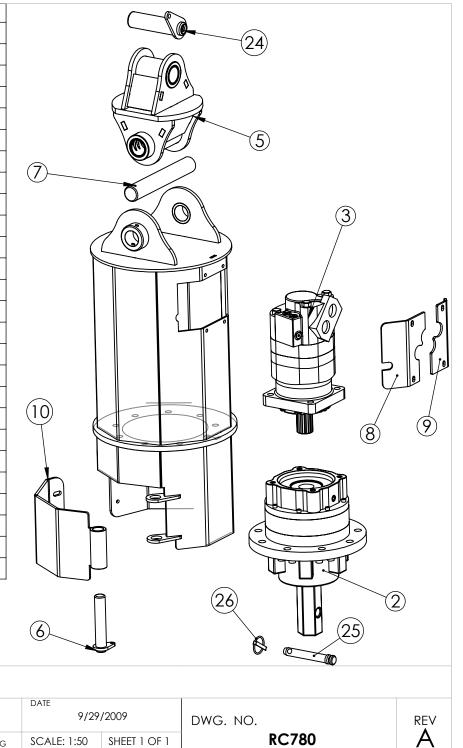

| ITEM NO. | PART NUMBER | DESCRIPTION                       | QTY. |
|----------|-------------|-----------------------------------|------|
| 1        | D001290     |                                   | 1    |
| 2        | D001197     | Planetary Gearbox                 | 1    |
| 3        | D001334     | RC780 14T motor                   | 1    |
| 4        | D001576     | RC780 Barrel and Nuckel           | 1    |
| 5        | D002016     | Pivot Knuckle                     | 1    |
| 6        | D001028     | 1 x 5" Flange Pin                 | 1    |
| 7        | P2006       | Swing Pin 1.5x10                  | 1    |
| 8        | RC780-12    | Motor closer                      | 1    |
| 9        | RC780-14    | Motor closer                      | 1    |
| 10       | D001315     | Door                              | 1    |
| 11       | D001291     |                                   | 1    |
| 12       | RC780-1     | Cylinder bottom                   | 1    |
| 13       | RC780-2     | Body plate with hole              | 1    |
| 14       | RC780-4     | Body frame plate                  | 2    |
| 15       | RC780-5     | cylinder cap plate                | 1    |
| 16       | RC780-6     | Side with door                    | 2    |
| 17       | P2031       | 3/8" Step bushing with cross hole | 1    |
| 18       | P2030       | 3/8" Step Step bushing            | 1    |
| 19       | RC780-7     | Guard plate with tab              | 1    |
| 20       | RC780-9     | Bolt protecting plate             | 1    |
| 21       | RC780-8     | Bolt protecting plate             | 1    |
| 22       | RC780-10    | Top Pin holder for main bolt door | 2    |
| 23       | D001032     | QT Weldment                       | 1    |
| 24       | D001953     | 1.5 x 5.25 flange pin assembly    | 1    |
| 25       | D002008     | cross pin                         | 1    |
| 26       | S1014       | 3-Point Lynch Pin                 | 1    |
|          |             | 1                                 |      |