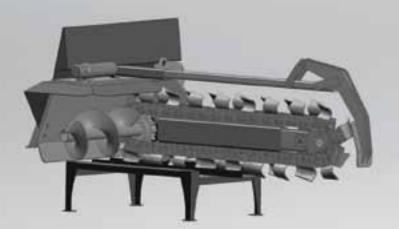

SHOWREADY

D001481 - Trench Axe Display Stand

MTB-236 - Trench Axe Sign (43" x 29")

D001663 - Retractable Banner Stand (30" x 80")

| Model        | Part<br>Number | Description   | Required Square Footage<br>(L x W = Square Ft) | Regular Price | Price if Ordered with Product |
|--------------|----------------|---------------|------------------------------------------------|---------------|-------------------------------|
| Trench Axe   | D001481        | Display Stand | 8 x 6 = 48                                     | \$ 180.00     | \$ 14.00                      |
| Trench Axe   | MTB-236        | Sign          |                                                | \$ 150.00     | \$ 30.00                      |
| Banner Stand | D001663        | Trench Axe    |                                                | \$ 350.00     | \$ 49.00                      |
| Baumalight   | D001579        | Flag          |                                                | \$ 150.00     | \$ 10.00                      |