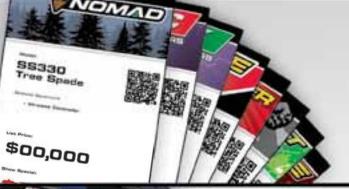

### **SHOW READY TAGS**

These custom designed tags enhance the brand image and the show experience. QR codes take show goers directly to information about the product on our website via their mobile devices. When you provide the information we will print, laminate and attach these durable tags to your Show Ready orders.

#### **PLACARDS**

Designed to tie into the branding strategy these cards help round out Baumalight's Show Ready difference. They provide a general overview of equipment specifications including operation requirements and material handling capabilities.