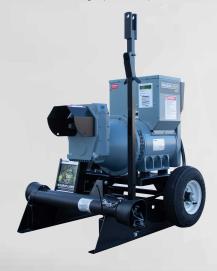

## TX /GC /

D001667 - Down but not Out Sign (24" x 36")

D001661 - Retractable Banner Stand (30" x 80")

| Model        | Part<br>Number | Description      | Required Square Footage<br>(L x W = Square Ft) | Regular Price | Price if Ordered with Product |
|--------------|----------------|------------------|------------------------------------------------|---------------|-------------------------------|
| Sign         | D001667        | Down but not Out |                                                | \$ 85.00      | \$ 14.00                      |
| TX12         | D001619        | Frame for Sign   | 6 x 5 = 30                                     | \$ 110.00     | \$ 19.00                      |
| TX18         | D001619        | Frame for Sign   | 7 x 6 = 42                                     | \$ 110.00     | \$ 19.00                      |
| QC30         | D001619        | Frame for Sign   | 7 x 6 = 42                                     | \$ 110.00     | \$ 19.00                      |
| QC45 and up  | D001619        | Frame for Sign   | 8 x 7 = 56                                     | \$ 110.00     | \$ 19.00                      |
| Banner Stand | D001661        | Generators       |                                                | \$ 350.00     | \$ 49.00                      |
| Baumalight   | D001579        | Flag             |                                                | \$ 150.00     | \$ 10.00                      |