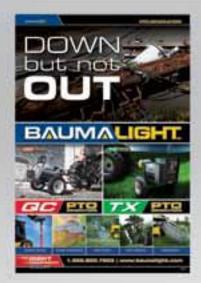

## TX /GC /

D001667 - Down but not Out Sign (24" x 36")

D001661 - Retractable Banner Stand (30" x 80")

| Model        | Part<br>Number | Description      | Required Square Footage<br>(L x W = Square Ft) | Regular Price | Price if Ordered with Product |
|--------------|----------------|------------------|------------------------------------------------|---------------|-------------------------------|
| Sign         | D001667        | Down but not Out |                                                | \$ 85.00      | \$ 14.00                      |
| TX12         | D001619        | Frame for Sign   | 6 x 5 = 30                                     | \$ 110.00     | \$ 19.00                      |
| TX18         | D001619        | Frame for Sign   | 7 x 6 = 42                                     | \$ 110.00     | \$ 19.00                      |
| QC30         | D001619        | Frame for Sign   | 7 x 6 = 42                                     | \$ 110.00     | \$ 19.00                      |
| QC45 and up  | D001619        | Frame for Sign   | 8 x 7 = 56                                     | \$ 110.00     | \$ 19.00                      |
| Banner Stand | D001661        | Generators       |                                                | \$ 350.00     | \$ 49.00                      |
| Baumalight   | D001579        | Flag             |                                                | \$ 150.00     | \$ 10.00                      |