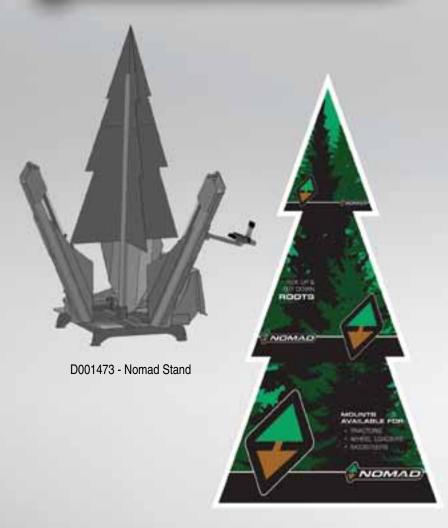

## SHOWREADY

D001664 - Retractable Banner Stand (30" x 80")

| Model        | Part<br>Number | Description   | Required Square Footage<br>(L x W = Square Ft) | Regular Price | Price if Ordered with Product |
|--------------|----------------|---------------|------------------------------------------------|---------------|-------------------------------|
| Spade        | D001485        | Sign          |                                                | \$ 950.00     | \$ 250.00                     |
| Spade        | D001473        | Display Stand | 10 x 10 = 100                                  | \$ 190.00     | \$ 15.00                      |
| Scoop        | D001668        | Display Stand | 5 x 5 = 25                                     | \$ 132.00     | \$ 11.00                      |
| Scoop        | D001669        | Sign          |                                                | \$ 85.00      | \$ 14.00                      |
| Scoop        | D001670        | Sign (tree)   |                                                | \$ 110.00     | \$ 19.00                      |
| Banner Stand | D001664        | Nomad         |                                                | \$ 350.00     | \$ 49.00                      |
| Baumalight   | D001579        | Flag          |                                                | \$ 150.00     | \$ 10.00                      |