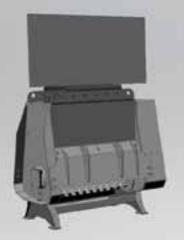

D001489 - MX530 Display Stand

D001613 - MF760 Display Stand

MTB-230 - Brush Fire Sign (44" x 22")

D001662 - Retractable Banner Stand (30" x 80")

| Model        | Part<br>Number | Description   | Required Square Footage<br>(L x W = Square Ft) | Regular Price | Price if Ordered with Product |
|--------------|----------------|---------------|------------------------------------------------|---------------|-------------------------------|
| Brush Fire   | MTB-230        | Sign          |                                                | \$ 130.00     | \$ 12.00                      |
| MF548        | D001486        | Display Stand | 5 x 7 = 35                                     | \$ 185.00     | \$ 14.00                      |
| MF760        | D001613        | Display Stand | 7 x 9 = 63                                     | \$ 250.00     | \$ 24.00                      |
| MF860        | D001665        | Display Stand | 7 x 9 = 63                                     | \$ 250.00     | \$ 24.00                      |
| MX530        | D001489        | Display Stand | 4 x 5 = 20                                     | \$ 150.00     | \$ 12.00                      |
| MX748        | D001666        | Display Stand | 6 x 8 = 48                                     | \$ 185.00     | \$ 14.00                      |
| Banner Stand | D001662        | Brush Fire    |                                                | \$ 350.00     | \$ 49.00                      |
| Baumalight   | D001579        | Flag          |                                                | \$ 150.00     | \$ 10.00                      |