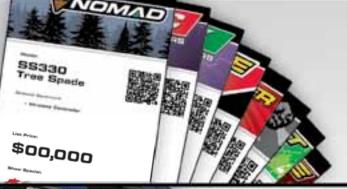

## **SHOW READY TAGS**

These custom designed tags enhance the brand image and the show experience. QR codes take show goers directly to information about the product on our website via their mobile devices. When you provide the information we will print, laminate and attach these durable tags to your Show Ready orders.