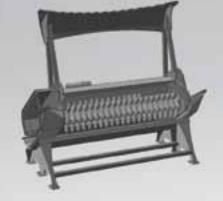

D001489 - MX530 Display Stand

D001613 - MF760 Display Stand

MTB-230 - Brush Fire Sign (44" x 22")

D001662 - Retractable Banner Stand (30" x 80")

| Model        | Part<br>Number | Description   | Required Square Footage<br>(L x W = Square Ft) | Regular Price | Price if Ordered with Product |
|--------------|----------------|---------------|------------------------------------------------|---------------|-------------------------------|
| Brush Fire   | MTB-230        | Sign          |                                                | \$ 130.00     | \$ 12.00                      |
| MF548        | D001486        | Display Stand | 5 x 7 = 35                                     | \$ 185.00     | \$ 14.00                      |
| MF760        | D001613        | Display Stand | 7 x 9 = 63                                     | \$ 250.00     | \$ 24.00                      |
| MF860        | D001665        | Display Stand | 7 x 9 = 63                                     | \$ 250.00     | \$ 24.00                      |
| MX530        | D001489        | Display Stand | 4 x 5 = 20                                     | \$ 150.00     | \$ 12.00                      |
| MX748        | D001666        | Display Stand | 6 x 8 = 48                                     | \$ 185.00     | \$ 14.00                      |
| Banner Stand | D001662        | Brush Fire    |                                                | \$ 350.00     | \$ 49.00                      |
| Baumalight   | D001579        | Flag          |                                                | \$ 150.00     | \$ 10.00                      |