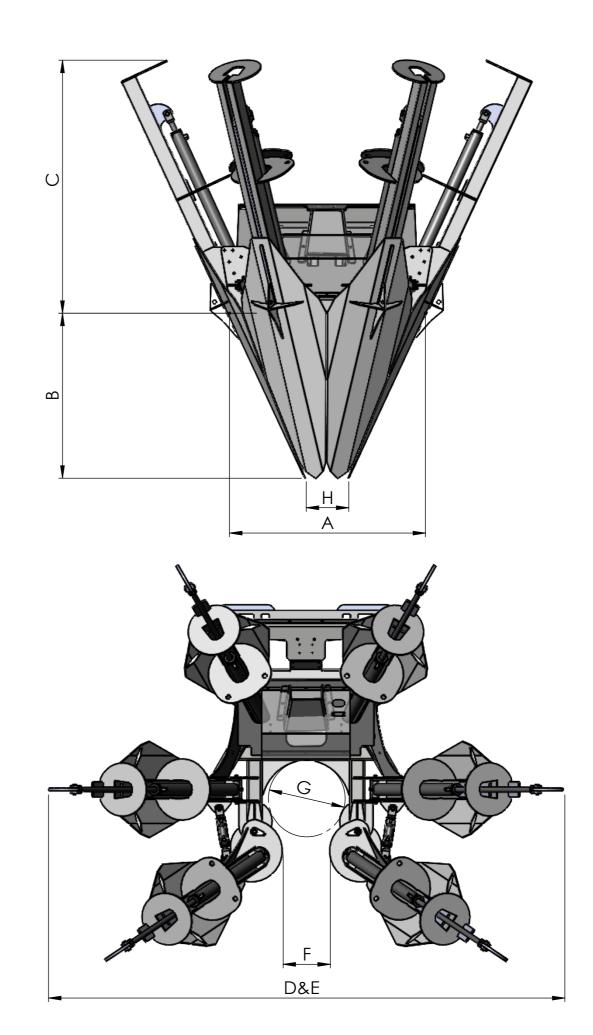

## **Basic Machine:**

| Dasic Machine.               |                |   |                    |                |
|------------------------------|----------------|---|--------------------|----------------|
| Upper rootball diameter, app | orox           | Α | 127cm              | (50")          |
| Rootball depth, approx       |                | В | 109.2cm            | (43")          |
| Working height, approx       |                | C | 167.3cm            | (65.9")        |
| Working width, gate closed   |                | D | 341.4cm            | (134.4")       |
| Working width, gate open     |                | Ε | 341.5cm            | (134.4")       |
| Clearance between open gat   | e              | F | 31.2cm             | (12.3")        |
| Inner frame diameter         |                | G | 50.8cm             | (20")          |
| Bottom opening width, blade  | s fully closed | Н | 28.1 cm            | (11.1")        |
| Weight, empty                |                |   | 1469kgs            | (3238lbs)      |
| Volume of rootball, approx   |                |   | $0.57 \text{ m}^3$ | $(20.15 FT^3)$ |
| Number of blades             |                |   | 6                  |                |
|                              |                |   |                    |                |