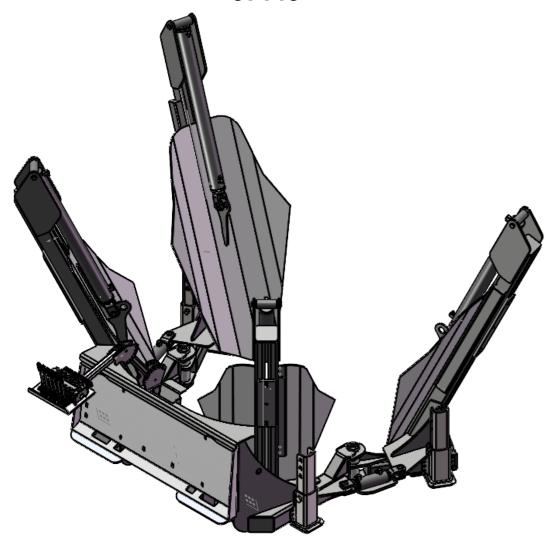

## ST440

## **Basic Machine:**

| Upper rootball diameter, approx           | Α | 101.6cm  | (40")          |
|-------------------------------------------|---|----------|----------------|
| Rootball depth, approx                    | В | 76.2cm   | (30")          |
| Working height, approx                    | C | 172.2cm  | (67.8")        |
| Working width, gate closed                | D | 198.9cm  | (78.3")        |
| Working width, gate open                  | Ε | 276.9cm  | (109")         |
| Clearance between open gate               | F | 105.9cm  | (41.7")        |
| Inner frame diameter                      | G | 115.6cm  | (45.5")        |
| Bottom opening width, blades fully closed | Н | 23.37 cm | (9.2")         |
| Weight, empty                             |   | 878kgs   | (1934 lbs)     |
| Volume of rootball, approx                |   | 0.29 m³  | $(10.11 FT^3)$ |
| Number of blades                          |   | 4        |                |