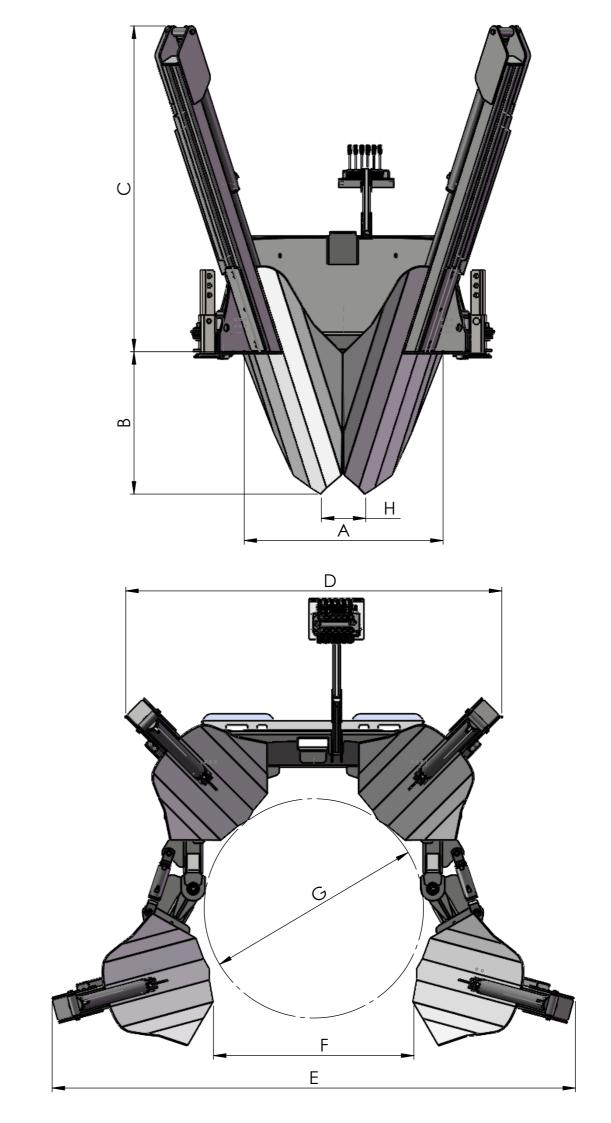

## ST440

## **Basic Machine:**

| Upper rootball diameter, approx           | Α | 101.6cm  | (40")          |
|-------------------------------------------|---|----------|----------------|
| Rootball depth, approx                    | В | 76.2cm   | (30")          |
| Working height, approx                    | C | 172.2cm  | (67.8")        |
| Working width, gate closed                | D | 198.9cm  | (78.3")        |
| Working width, gate open                  | Ε | 276.9cm  | (109")         |
| Clearance between open gate               | F | 105.9cm  | (41.7")        |
| Inner frame diameter                      | G | 115.6cm  | (45.5")        |
| Bottom opening width, blades fully closed | Н | 23.37 cm | (9.2")         |
| Weight, empty                             |   | 878kgs   | (1934 lbs)     |
| Volume of rootball, approx                |   | 0.29 m³  | $(10.11 FT^3)$ |
| Number of blades                          |   | 4        |                |