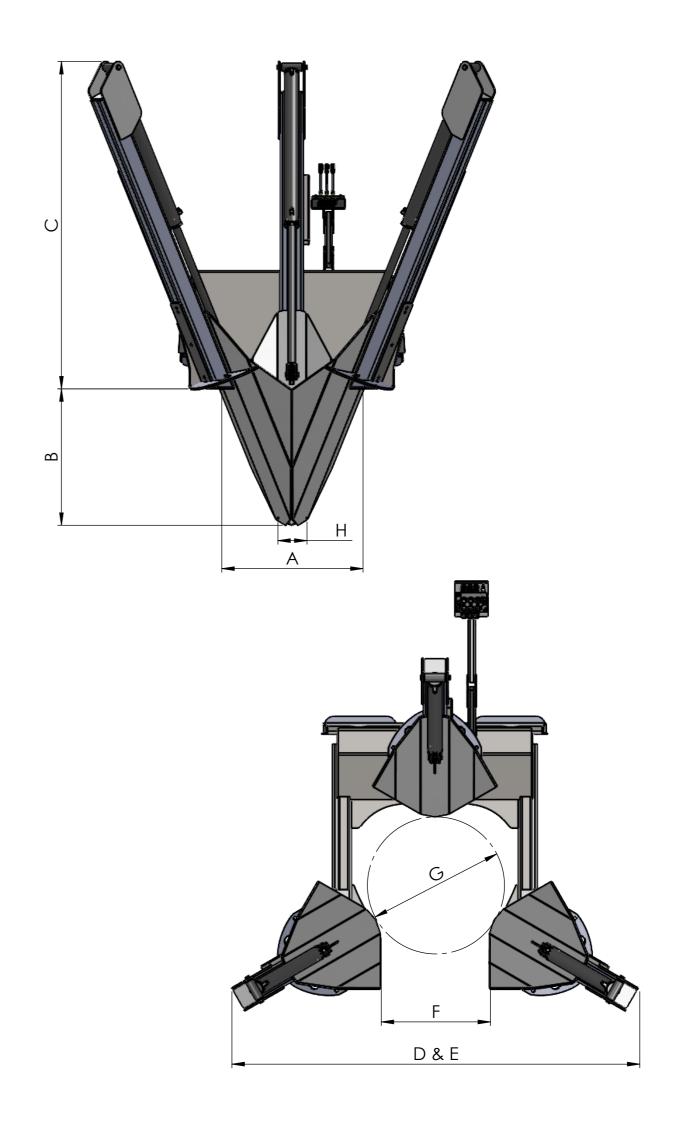

## **Basic Machine:**

| Busic Machine.                            |   |          |            |
|-------------------------------------------|---|----------|------------|
| Upper rootball diameter, approx           | Α | 76.2cm   | (30")      |
| Rootball depth, approx                    | В | 73.6cm   | (29")      |
| Working height, approx                    | C | 173.2cm  | (68.2")    |
| Working width, gate closed                | D | 215.9cm  | (85")      |
| Working width, gate open                  | Ε | 215.9cm  | (85")      |
| Clearance between open gate               | F | 57.9cm   | (22.8")    |
| Inner frame diameter                      | G | 72.4cm   | (28.5")    |
| Bottom opening width, blades fully closed | Н | 15.2 cm  | (6")       |
| Weight, empty                             |   | 615kgs   | (1356 lbs) |
| Volume of rootball, approx                |   | 0.124 m³ | (4.38 FT³) |
| Number of blades                          |   | 3        |            |
|                                           |   |          |            |