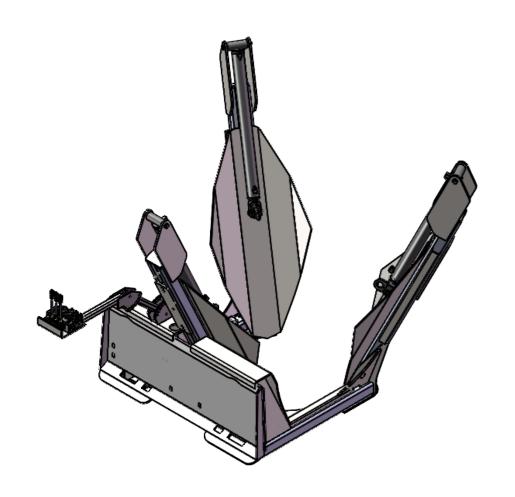

## **Basic Machine:**

| basic Maciline.                           |   |                    |               |
|-------------------------------------------|---|--------------------|---------------|
| Upper rootball diameter, approx           | Α | 61cm               | (24")         |
| Rootball depth, approx                    | В | 58.4cm             | (23")         |
| Working height, approx                    | C | 150.6cm            | (59.3")       |
| Working width, gate closed                | D | 187.2cm            | (73.7")       |
| Working width, gate open                  | Ε | 187.2cm            | (73.7")       |
| Clearance between open gate               | F | 50.8cm             | (20")         |
| Inner frame diameter                      | G | 66.8cm             | (26.3")       |
| Bottom opening width, blades fully closed | Н | 17.8 cm            | (7")          |
| Weight, empty                             |   | 499kgs             | (1100 lbs)    |
| Volume of rootball, approx                |   | $0.07 \text{ m}^3$ | $(2.53 FT^3)$ |
| Number of blades                          |   | 3                  |               |
|                                           |   |                    |               |