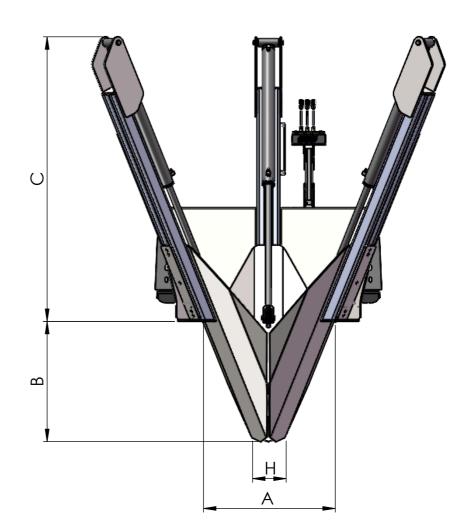

## **Basic Machine:**

| basic Maciline.                           |   |                    |               |
|-------------------------------------------|---|--------------------|---------------|
| Upper rootball diameter, approx           | Α | 61cm               | (24")         |
| Rootball depth, approx                    | В | 58.4cm             | (23")         |
| Working height, approx                    | C | 150.6cm            | (59.3")       |
| Working width, gate closed                | D | 187.2cm            | (73.7")       |
| Working width, gate open                  | Ε | 187.2cm            | (73.7")       |
| Clearance between open gate               | F | 50.8cm             | (20")         |
| Inner frame diameter                      | G | 66.8cm             | (26.3")       |
| Bottom opening width, blades fully closed | Н | 17.8 cm            | (7")          |
| Weight, empty                             |   | 499kgs             | (1100 lbs)    |
| Volume of rootball, approx                |   | $0.07 \text{ m}^3$ | $(2.53 FT^3)$ |
| Number of blades                          |   | 3                  |               |
|                                           |   |                    |               |