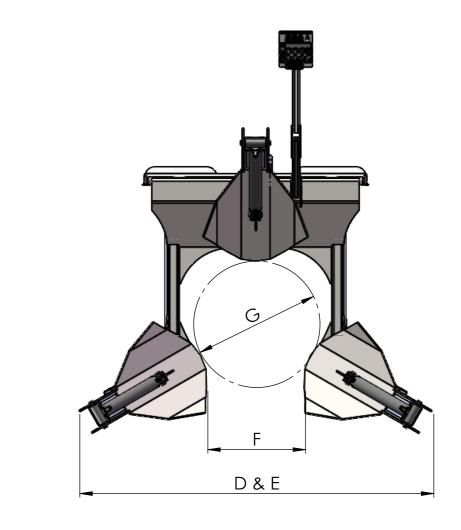

## **Basic Machine:**

| basic Maciline.                           |   |                    |               |
|-------------------------------------------|---|--------------------|---------------|
| Upper rootball diameter, approx           | Α | 61cm               | (24")         |
| Rootball depth, approx                    | В | 58.4cm             | (23")         |
| Working height, approx                    | C | 150.6cm            | (59.3")       |
| Working width, gate closed                | D | 187.2cm            | (73.7")       |
| Working width, gate open                  | Ε | 187.2cm            | (73.7")       |
| Clearance between open gate               | F | 50.8cm             | (20")         |
| Inner frame diameter                      | G | 66.8cm             | (26.3")       |
| Bottom opening width, blades fully closed | Н | 17.8 cm            | (7")          |
| Weight, empty                             |   | 499kgs             | (1100 lbs)    |
| Volume of rootball, approx                |   | $0.07 \text{ m}^3$ | $(2.53 FT^3)$ |
| Number of blades                          |   | 3                  |               |
|                                           |   |                    |               |