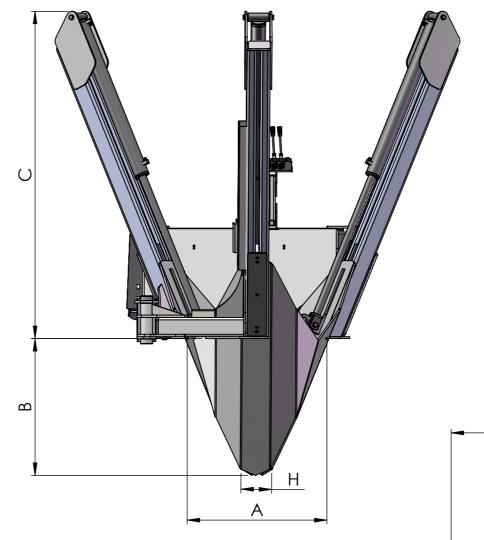

## **Basic Machine:**

| Upper rootball diameter, approx           | Α | 76.2cm   | (30")         |
|-------------------------------------------|---|----------|---------------|
| Rootball depth, approx                    | В | 73.6cm   | (29")         |
| Working height, approx                    | C | 173cm    | (68.1")       |
| Working width, gate closed                | D | 215.9cm  | (84.3")       |
| Working width, gate open                  | Ε | 215.9cm  | (85.1")       |
| Clearance between open gate               | F | 57.9cm   | (23.7")       |
| Inner frame diameter                      | G | 72.4cm   | (24.8")       |
| Bottom opening width, blades fully closed | Н | 16.3 cm  | (6.4")        |
| Weight, empty                             |   | 703kgs   | (1550lbs)     |
| Volume of rootball, approx                |   | 0.124 m³ | $(4.38 FT^3)$ |
| Number of blades                          |   | 3        |               |