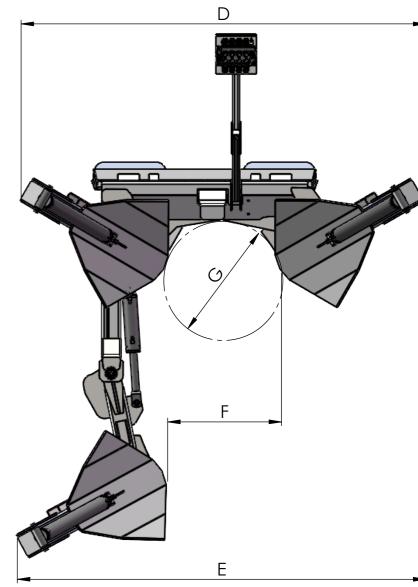

## **Basic Machine:**

| Upper rootball diameter, approx           | Α | 76.2cm   | (30")         |
|-------------------------------------------|---|----------|---------------|
| Rootball depth, approx                    | В | 73.6cm   | (29")         |
| Working height, approx                    | C | 173cm    | (68.1")       |
| Working width, gate closed                | D | 215.9cm  | (84.3")       |
| Working width, gate open                  | Ε | 215.9cm  | (85.1")       |
| Clearance between open gate               | F | 57.9cm   | (23.7")       |
| Inner frame diameter                      | G | 72.4cm   | (24.8")       |
| Bottom opening width, blades fully closed | Н | 16.3 cm  | (6.4")        |
| Weight, empty                             |   | 703kgs   | (1550lbs)     |
| Volume of rootball, approx                |   | 0.124 m³ | $(4.38 FT^3)$ |
| Number of blades                          |   | 3        |               |