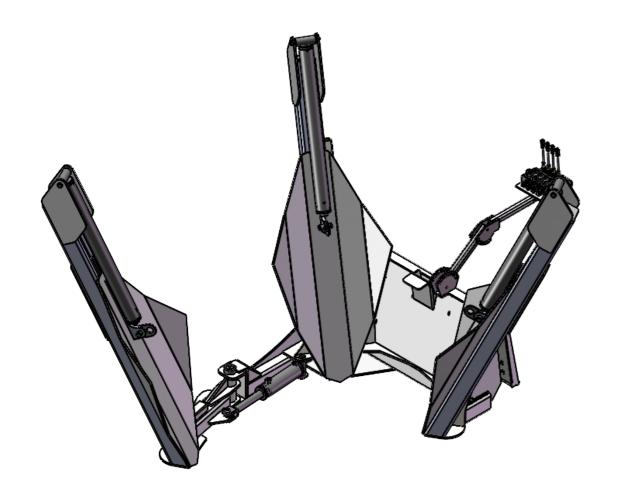

## **SS330**

## **Basic Machine:**

| Upper rootball diameter, approx           | Α | 76.2cm   | (30")         |
|-------------------------------------------|---|----------|---------------|
| Rootball depth, approx                    | В | 73.6cm   | (29")         |
| Working height, approx                    | C | 173cm    | (68.1")       |
| Working width, gate closed                | D | 215.9cm  | (84.3")       |
| Working width, gate open                  | Ε | 215.9cm  | (85.1")       |
| Clearance between open gate               | F | 57.9cm   | (23.7")       |
| Inner frame diameter                      | G | 72.4cm   | (24.8")       |
| Bottom opening width, blades fully closed | Н | 16.3 cm  | (6.4")        |
| Weight, empty                             |   | 703kgs   | (1550lbs)     |
| Volume of rootball, approx                |   | 0.124 m³ | $(4.38 FT^3)$ |
| Number of blades                          |   | 3        |               |