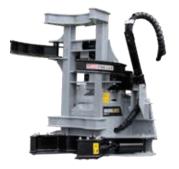

#### **EXCAVATOR ADAPTORS**

There are several ways to mount a Baumalight product to your excavator. These options include a blank weld-on plate, a custom designed turn-key excavator adaptor or an excavator to skidsteer quick attach adaptor.

Blank Weld-On

**Turn-Key Solutions** 

Excavator to Skidsteer
Quick Attach