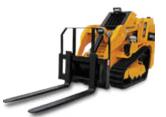

## MINI SKIDSTEER TOOLS & ATTACHMENTS

PALLET FORK MARTATCH

TRENCHER BAUMAUGHT

TREE PULLER BAUMALIGHT

POWER RAKE

PICK-UP SWEEPER MARTATCH

TILLER MARTATCH

**SNOW BLOWER** 