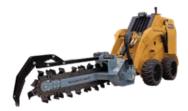

## MINI SKIDSTEER TOOLS & ATTACHMENTS

PALLET FORK MARTATCH

TRENCHER BAUMAUGHT

TREE PULLER BAUMALIGHT

POWER RAKE

PICK-UP SWEEPER MARTATCH

TILLER MARTATCH

**SNOW BLOWER** 