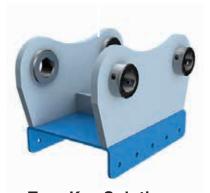

Skidsteer Mount** 

**Trailer Mount** 







**Tractor Mount** 



**Skidsteer Mount** 



**Excavator Mount** 











**Skidsteer Mount** 



**Excavator Mount** 





**Owner Operator** 





Contractor









**Skidsteer Mount** 



**Excavator Mount** 







**Skidsteer Mount** 







**Skidsteer Mount** 



**Tractor Mount** 











**Excavator Mount** 









**Skidsteer Mount** 



**Excavator Mount** 





**Skidsteer Mount** 





**Excavator mount** 







**Mini Skidsteer Mount** 



**Skidsteer Mount** 

#### **EXCAVATOR ADAPTORS**



There are several ways to mount a Baumalight product to your excavator. These options include a blank weld-on plate, a custom designed turn-key excavator adaptor or an excavator to skidsteer quick attach adaptor.



Blank Weld-On



**Turn-Key Solutions** 



Excavator to Skidsteer
Quick Attach



#### **CHEATER ADAPTORS**



**Mini Skidsteer Adaptors** 

**Skidsteer Adaptors** 

**Mini Excavator Adaptors** 



## MINI SKIDSTEER TOOLS & ATTACHMENTS









PALLET FORK MARTATCH



TRENCHER BAUMAUGHT



TREE PULLER BAUMALIGHT



POWER RAKE



PICK-UP SWEEPER MARTATCH



TILLER MARTATCH



**SNOW BLOWER** 





**D006489 - BAUMALIGHT FM PLATE** TO BOBCAT MINI MALE CHEATER



TREE SCOOP BAUMALIGHT



BALL HITCH BAUMALIGHT





4-IN-1 BUCKET MARTATCH ROTARY MOWER MARTATCH



HIGH DUMP BUCKET MARTATCH

### **ONLINE PRODUCT SUPPORT**

The Baumalight support web page offers customers a series of helpful service videos, instructional video, technical documents and warranty claim forms. These service videos show customers ho