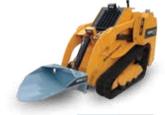

## MINI SKIDSTEER TOOLS & ATTACHMENTS

PALLET FORK MARTATCH

TRENCHER BAUMAUGHT

TREE PULLER BAUMALIGHT

POWER RAKE

PICK-UP SWEEPER MARTATCH

TILLER MARTATCH

**SNOW BLOWER** 