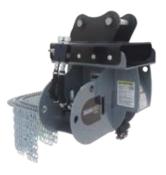

#### **EXCAVATOR ADAPTORS**

There are several ways to mount a Baumalight product to your excavator. These options include a blank weld-on plate, a custom designed turn-key excavator adaptor or an excavator to skidsteer quick attach adaptor.

Blank Weld-On

**Turn-Key Solutions** 

Excavator to Skidsteer
Quick Attach