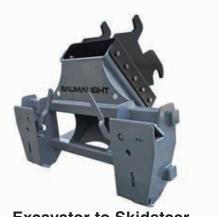

#### **EXCAVATOR ADAPTORS**

There are several ways to mount a Baumalight product to your excavator. These options include a blank weld-on plate, a custom designed turn-key excavator adaptor or an excavator to skidsteer quick attach adaptor.

Blank Weld-On

**Turn-Key Solutions** 

Excavator to Skidsteer
Quick Attach