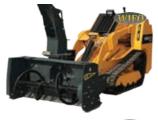

## MINI SKIDSTEER TOOLS & ATTACHMENTS

PALLET FORK MARTATCH

TRENCHER BAUMAUGHT

TREE PULLER BAUMALIGHT

POWER RAKE

PICK-UP SWEEPER MARTATCH

TILLER MARTATCH

**SNOW BLOWER** 