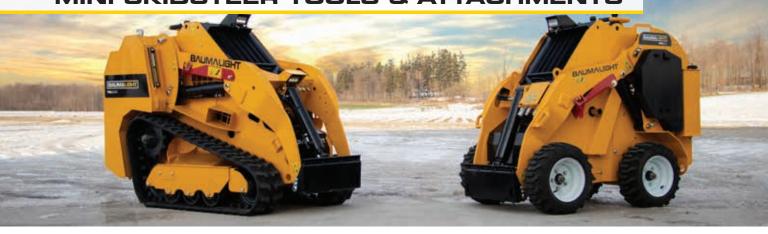

## MINI SKIDSTEER TOOLS & ATTACHMENTS

PALLET FORK MARTATCH

TRENCHER BAUMAUGHT

TREE PULLER BAUMALIGHT

POWER RAKE

PICK-UP SWEEPER MARTATCH

TILLER MARTATCH

**SNOW BLOWER** 