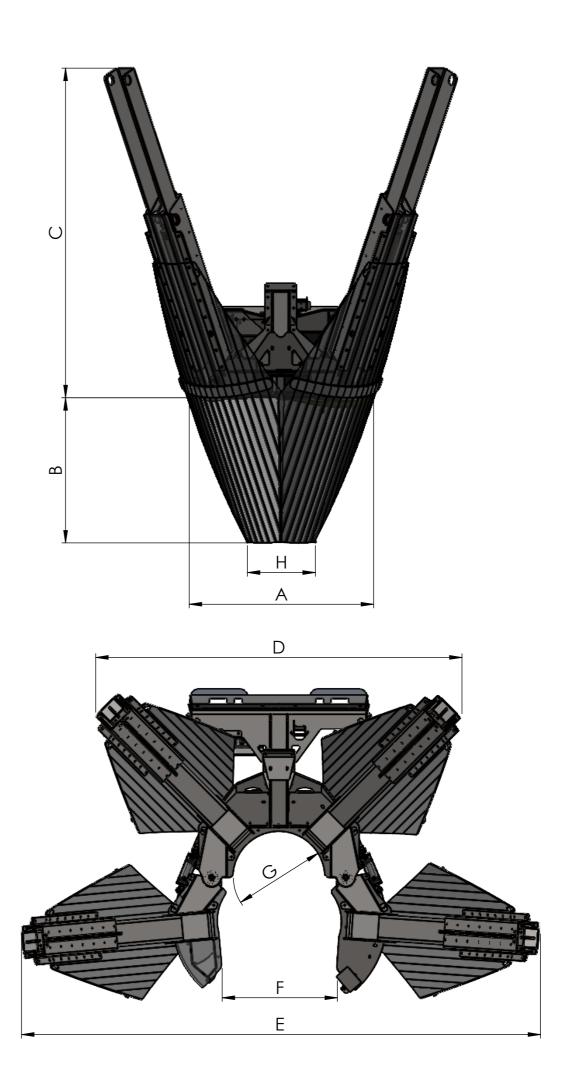

## **Basic Machine:**

| Upper rootball diameter, approx           | Α | 121.9cm            | (48")                    |
|-------------------------------------------|---|--------------------|--------------------------|
| Rootball depth, approx                    | В | 96cm               | (38")                    |
| Working height, approx                    | C | 217.9cm            | (85.8")                  |
| Working width, gate closed                | D | 242.2cm            | (95.4")                  |
| Working width, gate open                  | Ε | 343.2cm            | (135.1")                 |
| Clearance between open gate               | F | 76.2cm             | (30")                    |
| Inner frame diameter                      | G | 61cm               | (24")                    |
| Bottom opening width, blades fully closed | Н | 44.9 cm            | (17.7")                  |
| Weight, empty                             |   | 1717kgs            | (3785 lbs)               |
| Volume of rootball, approx                |   | $0.50 \text{ m}^3$ | (17.64 FT <sup>3</sup> ) |
| Number of blades                          |   | 4                  |                          |