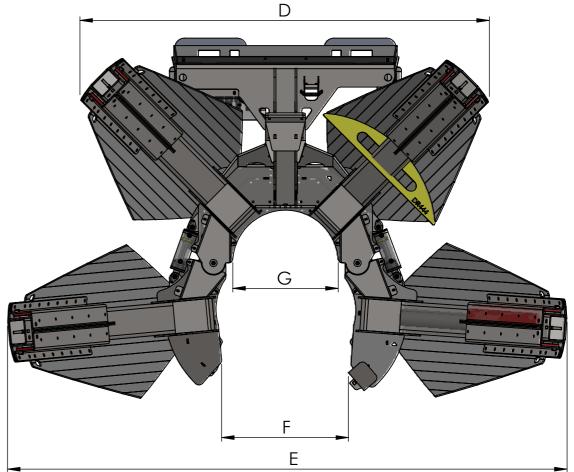

## **Basic Machine:**

| Upper rootball diameter, approx           | Α | 111.7cm            | (44")                 |
|-------------------------------------------|---|--------------------|-----------------------|
| Rootball depth, approx                    | В | 78.7cm             | (31")                 |
| Working height, approx                    | C | 184cm              | (72.4")               |
| Working width, gate closed                | D | 216.5cm            | (85.2")               |
| Working width, gate open                  | Ε | 295.7cm            | (116.4")              |
| Clearance between open gate               | F | 68cm               | (26.7")               |
| Inner frame diameter                      | G | 55.6cm             | (21.9")               |
| Bottom opening width, blades fully closed | Н | 52 cm              | (20.46")              |
| Weight, empty                             |   | 1338kgs            | (2950 lbs)            |
| Volume of rootball, approx                |   | $0.37 \text{ m}^3$ | (13 FT <sup>3</sup> ) |
| Number of blades                          |   | 4                  |                       |