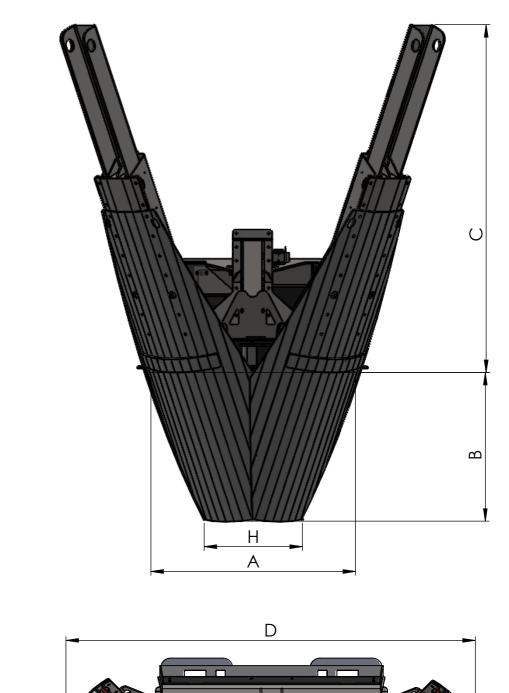

## **Basic Machine:**

| Upper rootball diameter, approx           | Α | 111.7cm            | (44")                 |
|-------------------------------------------|---|--------------------|-----------------------|
| Rootball depth, approx                    | В | 78.7cm             | (31")                 |
| Working height, approx                    | C | 184cm              | (72.4")               |
| Working width, gate closed                | D | 216.5cm            | (85.2")               |
| Working width, gate open                  | Ε | 295.7cm            | (116.4")              |
| Clearance between open gate               | F | 68cm               | (26.7")               |
| Inner frame diameter                      | G | 55.6cm             | (21.9")               |
| Bottom opening width, blades fully closed | Н | 52 cm              | (20.46")              |
| Weight, empty                             |   | 1338kgs            | (2950 lbs)            |
| Volume of rootball, approx                |   | $0.37 \text{ m}^3$ | (13 FT <sup>3</sup> ) |
| Number of blades                          |   | 4                  |                       |