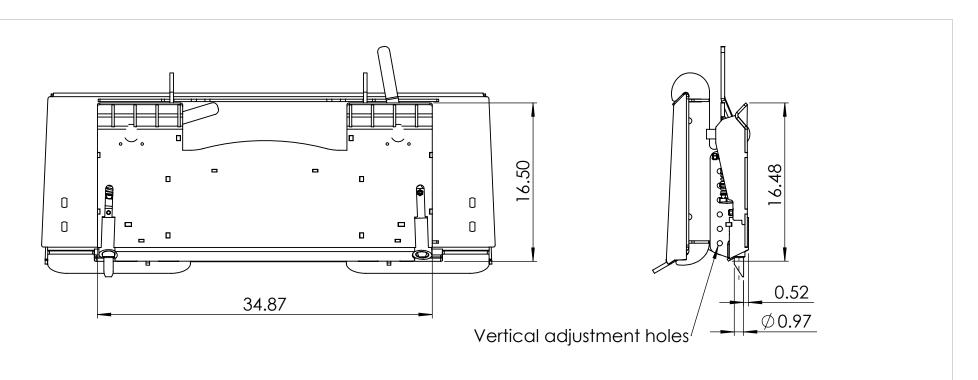

Description female universal skid steer to male bobcat mt mount

| Ā | Weight<br>Ibs        | in. | K-Factor    | 08-04-2025   | DWG. NO.    | REV |
|---|----------------------|-----|-------------|--------------|-------------|-----|
|   | DO NOT SCALE DRAWING |     | SCALE: 1:10 | SHEET 2 OF 2 | D007660-D10 | Α   |