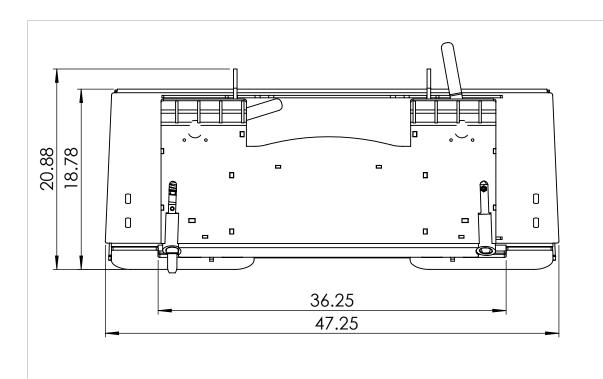

## Description female universal skid steer to male bobcat mt mount

| Weight<br>Ibs        | in. | K-Factor    | 08-04-2025   | DWG. NO.    | REV |
|----------------------|-----|-------------|--------------|-------------|-----|
| DO NOT SCALE DRAWING |     | SCALE: 1:10 | SHEET 1 OF 2 | D007660-D10 | А   |