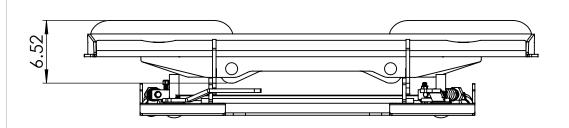

Description female universal skid steer to male bobcat mt mount

| Ā | Weight<br>Ibs        | in. | K-Factor    | 08-04-2025   | DWG. NO.    | REV |
|---|----------------------|-----|-------------|--------------|-------------|-----|
|   | DO NOT SCALE DRAWING |     | SCALE: 1:10 | SHEET 2 OF 2 | D007660-D10 | Α   |