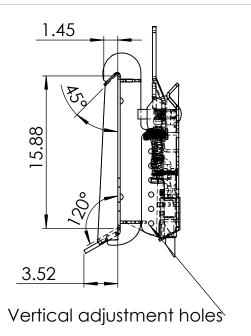

Description female universal skid steer to male bobcat mt mount

| Ā | Weight<br>Ibs        | in. | K-Factor    | 08-04-2025   | DWG. NO.    | REV |
|---|----------------------|-----|-------------|--------------|-------------|-----|
|   | DO NOT SCALE DRAWING |     | SCALE: 1:10 | SHEET 2 OF 2 | D007660-D10 | Α   |