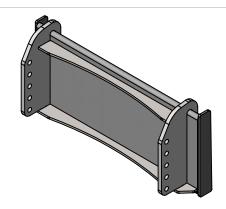

**D006490**-Center weldment for bolton Baumalight FM mini Mount

**D007614**-Custom jack hammer mounting weldment, customer must supply dimensions

**D007615**-Custom Jack hammer mounting adaptor assembly