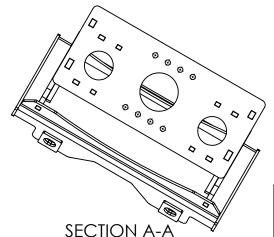

**D006490**-Center weldment for bolton Baumalight FM mini Mount

**D007614**-Custom jack hammer mounting weldment, customer must supply dimensions

**D007615**-Custom Jack hammer mounting adaptor assembly

**Note:** D007615 to Custom jack hammer mounting adaptor assembly not available; subassemblies must be ordered individually.