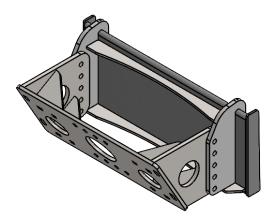

**D006490**-Center weldment for bolton Baumalight FM mini Mount

**D007614**-Custom jack hammer mounting weldment, customer must supply dimensions

**D007615**-Custom Jack hammer mounting adaptor assembly

**Note:** D007615 to Custom jack hammer mounting adaptor assembly not available; subassemblies must be ordered individually.