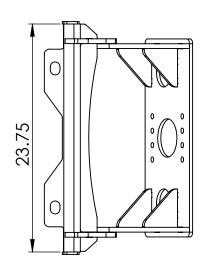

**D006490**-Center weldment for bolton Baumalight FM mini Mount

**D007614**-Custom jack hammer mounting weldment, customer must supply dimensions

**D007615**-Custom Jack hammer mounting adaptor assembly