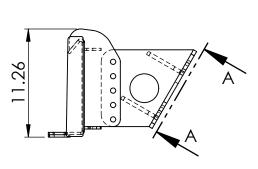

**D006490**-Center weldment for bolton Baumalight FM mini Mount

**D007614**-Custom jack hammer mounting weldment, customer must supply dimensions

**D007615**-Custom Jack hammer mounting adaptor assembly