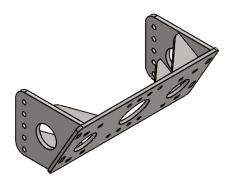

**D006490**-Center weldment for bolton Baumalight FM mini Mount

**D007614**-Custom jack hammer mounting weldment, customer must supply dimensions

**D007615**-Custom Jack hammer mounting adaptor assembly