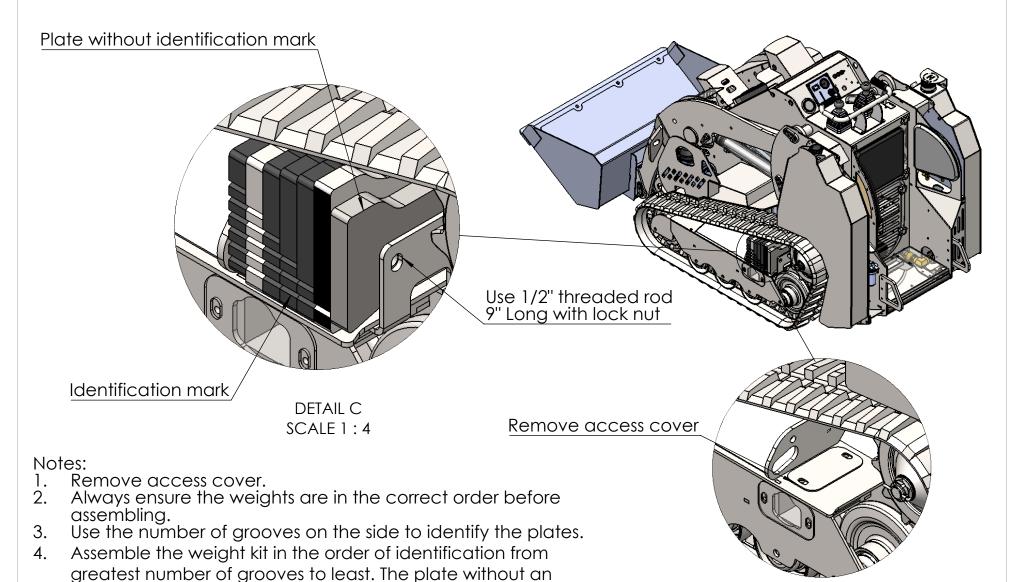

IS PROHIBITED.

Assemble the weight kit in the order of identification from greatest number of grooves to least. The plate without an identification mark should be assembled first, as shown in the image.

### Notes:

- Remove access cover.
- assembling.
- Use the number of grooves on the side to identify the plates.
- Assemble the weight kit in the order of identification from greatest number of grooves to least. The plate without an identification mark should be assembled first, as shown in the image.

## **TRL620Y**

PROPRIETARY AND CONFIDENTIAL

image.

identification mark should be assembled last, as shown in the

| Description          |               | 11          | ackea kc        | adidi Lili |     |
|----------------------|---------------|-------------|-----------------|------------|-----|
| Weight<br>Ibs        | Thickness in. | K-Factor    | DATE 25-07-2023 | DWG. NO.   | REV |
| DO NOT SCALE DRAWING |               | SCALE: 1:20 | SHEET 3 OF 3    | D006852    | Α   |