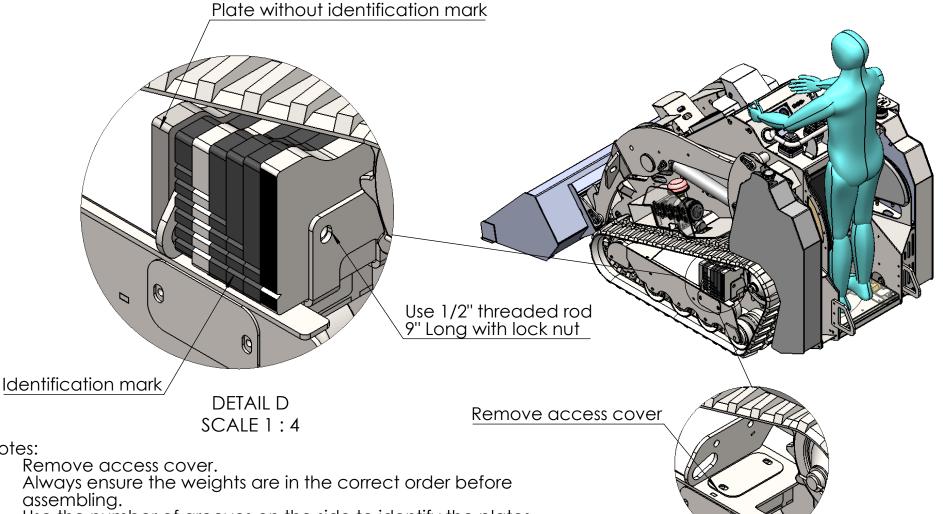

IS PROHIBITED.

Assemble the weight kit in the order of identification from greatest number of grooves to least. The plate without an identification mark should be assembled first, as shown in the image.

### Notes:

- Remove access cover.
- assembling.
- Use the number of grooves on the side to identify the plates.
- Assemble the weight kit in the order of identification from greatest number of grooves to least. The plate without an identification mark should be assembled first, as shown in the image.