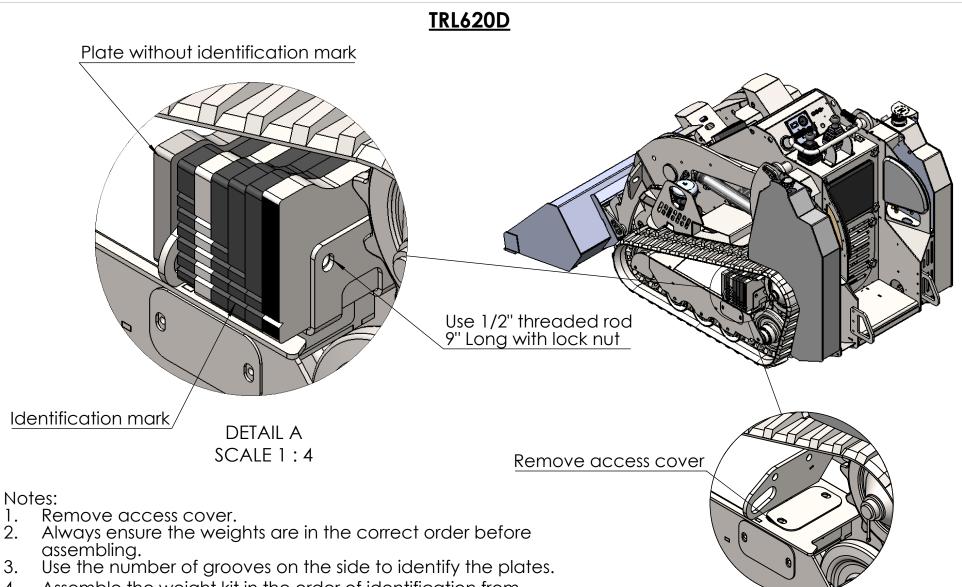

IS PROHIBITED.

Assemble the weight kit in the order of identification from greatest number of grooves to least. The plate without an identification mark should be assembled first, as shown in the image.

### Notes:

- Remove access cover.
- assembling.
- Use the number of grooves on the side to identify the plates.
- Assemble the weight kit in the order of identification from greatest number of grooves to least. The plate without an identification mark should be assembled first, as shown in the image.