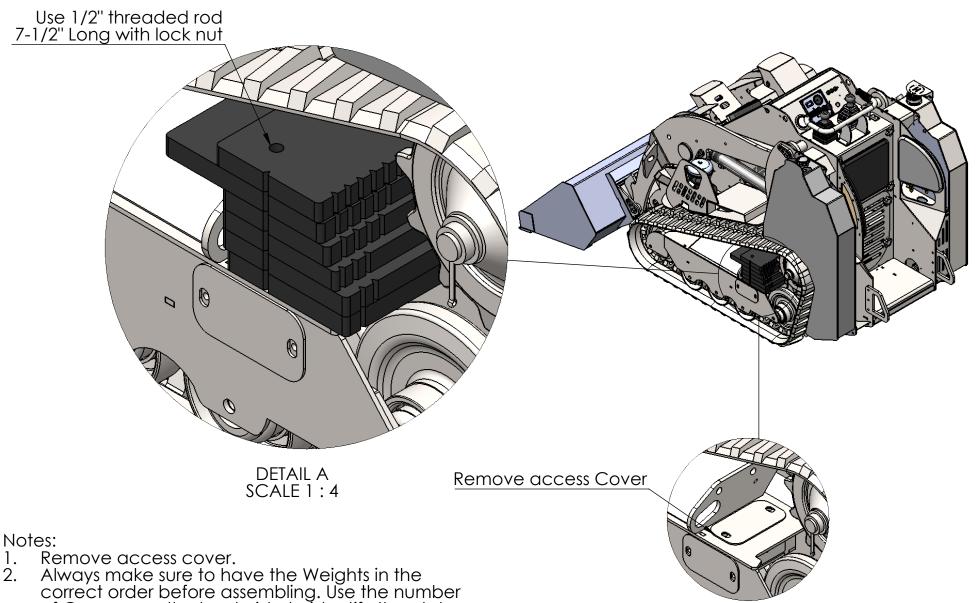

- Always make sure to have the Weights in the correct order before assembling. Use the number of Grooves on the back side to identify the plates.
  Align the Grooves on the side & back like shown in the Detail view.