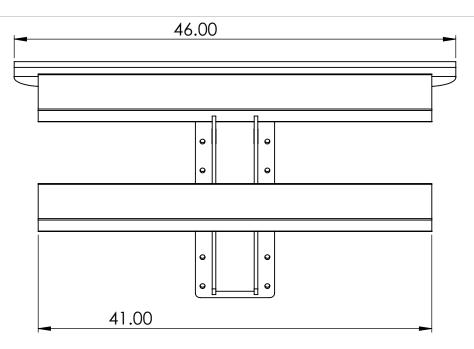

| PROPRIETARY AND<br>THE INFORMATION O<br>DRAWING IS THE SO | CONTAINED IN THIS                                                             |   | R A A |   | Description          | B code raised blan |     |              | ık weld-on plate |         |   |     |
|-----------------------------------------------------------|-------------------------------------------------------------------------------|---|-------|---|----------------------|--------------------|-----|--------------|------------------|---------|---|-----|
| PART OR AS A WHO                                          | GHT. ANY REPRODUCTION IN<br>AS A WHOLEWITHOUT THE<br>PERMISSION OF BAUMALIGHT |   |       |   | Weight<br>Ibs.       | DATE 6/28/2006     |     | /2006        | DWG. NO.         |         |   | REV |
|