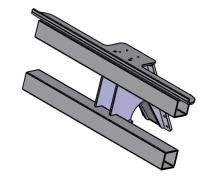

| PROPRIETARY AND<br>THE INFORMATION O<br>DRAWING IS THE SO | CONTAINED IN THIS                                                             |   | R A A |   | Description          | B code raised blan |     |              | ık weld-on plate |         |   |     |
|-----------------------------------------------------------|-------------------------------------------------------------------------------|---|-------|---|----------------------|--------------------|-----|--------------|------------------|---------|---|-----|
| PART OR AS A WHO                                          | GHT. ANY REPRODUCTION IN<br>AS A WHOLEWITHOUT THE<br>PERMISSION OF BAUMALIGHT |   |       |   | Weight<br>Ibs.       | DATE 6/28/2006     |     | /2006        | DWG. NO.         |         |   | REV |
|