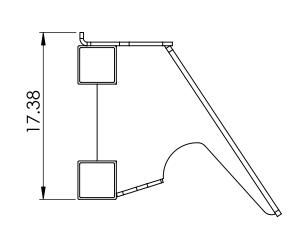

| PROPRIETARY AND<br>THE INFORMATION O<br>DRAWING IS THE SO | CONTAINED IN THIS                                                             |   | R A A |   | Description          | B code raised blan |     |              | ık weld-on plate |         |   |     |
|-----------------------------------------------------------|-------------------------------------------------------------------------------|---|-------|---|----------------------|--------------------|-----|--------------|------------------|---------|---|-----|
| PART OR AS A WHO                                          | GHT. ANY REPRODUCTION IN<br>AS A WHOLEWITHOUT THE<br>PERMISSION OF BAUMALIGHT |   |       |   | Weight<br>Ibs.       | DATE 6/28/2006     |     | /2006        | DWG. NO.         |         |   | REV |
|