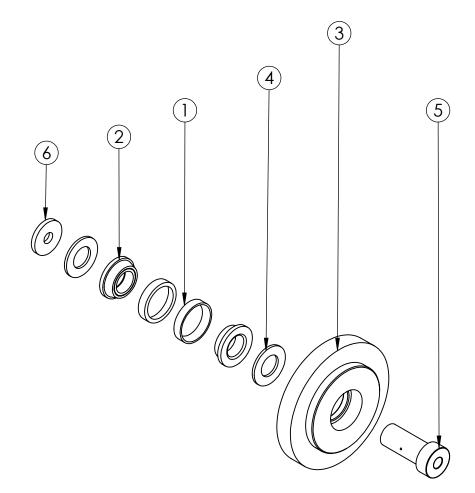

| ITEM NO. |                                    | PART NUMBER | DESCRIPTION                                | Martin Farm Wagen/QTY. |  |  |  |
|----------|------------------------------------|-------------|--------------------------------------------|------------------------|--|--|--|
|          | 1                                  | B2016       | Bearing insert                             | 2                      |  |  |  |
|          | 2                                  | B2015       | Bearing 1.25"                              | 2                      |  |  |  |
|          | 3                                  | B2017       | Trencher Idler pulley                      | 1                      |  |  |  |
|          | 4                                  | P2037       | Dirt washer for trencher idler<br>bearings | 2                      |  |  |  |
|          | 5                                  | P2034       | Trencher Idler Pin greasable               | 1                      |  |  |  |
|          | 6 T2080 250 TN548-29 Holder washer |             |                                            | 1                      |  |  |  |