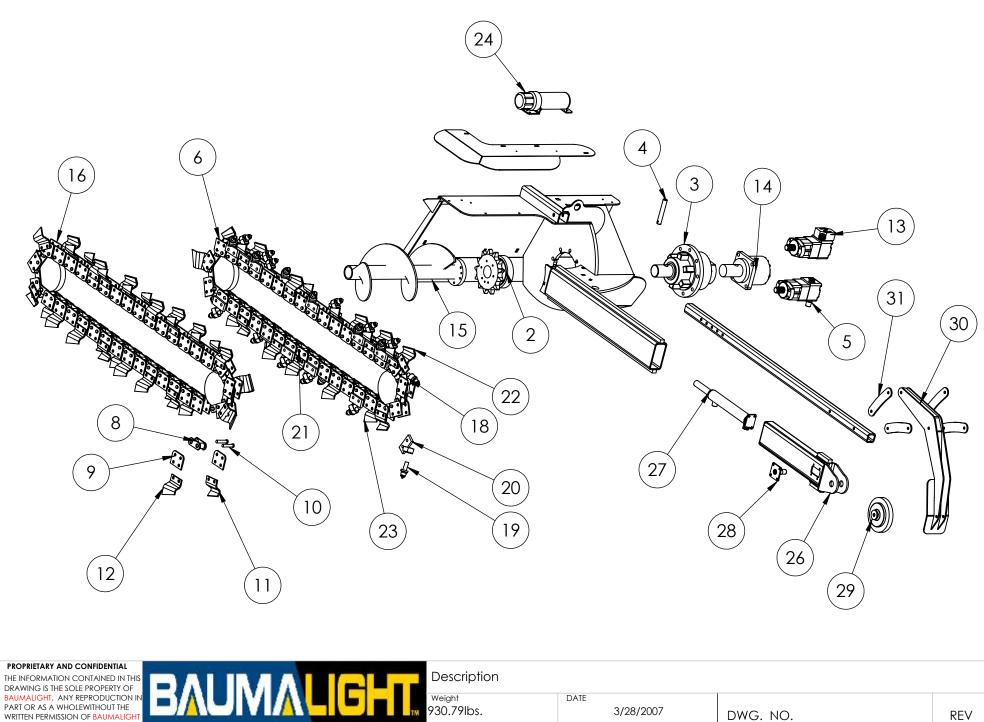

 Determination field
 P30.79lbs.
 3/28/2007
 DWG. NO.

 N OF BAUMALIGHT
 DO NOT SCALE DRAWING
 SCALE: 1:64
 SHEET 1 OF 3

 5
 4
 3
 2

IS PROHIBITED.

1

TN548-A3

Α

| ITEM NO.                                                                                                                                                                                                              | PART NUMBER              |                                                                       |                                               | TY.             |          |   |          |  |
|-----------------------------------------------------------------------------------------------------------------------------------------------------------------------------------------------------------------------|--------------------------|-----------------------------------------------------------------------|-----------------------------------------------|-----------------|----------|---|----------|--|
| 1                                                                                                                                                                                                                     | D001016                  |                                                                       | Assembly, do                                  | not show in BON | 1        |   | 1        |  |
| 2                                                                                                                                                                                                                     | D001015                  | 13 Tooth                                                              | :                                             | 1               |          |   |          |  |
| 3                                                                                                                                                                                                                     | D001006                  |                                                                       |                                               | 1               |          |   |          |  |
| 4                                                                                                                                                                                                                     | P2035                    |                                                                       |                                               | 1               |          |   |          |  |
| 5                                                                                                                                                                                                                     | H1005                    |                                                                       |                                               | 1               |          |   |          |  |
| 6                                                                                                                                                                                                                     | S4806                    |                                                                       | S4806 - 6" x 48" Trencher Chain               |                 |          |   |          |  |
| 7                                                                                                                                                                                                                     | Full Chain               |                                                                       | Full Chain without teeth                      |                 |          |   |          |  |
| 8                                                                                                                                                                                                                     | D002365                  |                                                                       | Full Link                                     |                 |          |   |          |  |
| 9                                                                                                                                                                                                                     | Chain link connector     |                                                                       | Chain lin                                     | k connector     |          |   | 2        |  |
| 10                                                                                                                                                                                                                    | full link                |                                                                       | Chain Link                                    |                 |          |   |          |  |
| 11                                                                                                                                                                                                                    | C2008                    |                                                                       | 1                                             | 18              |          |   |          |  |
| 12                                                                                                                                                                                                                    | C2012                    |                                                                       | 1                                             | .7              |          |   |          |  |
| 13                                                                                                                                                                                                                    | D001594                  |                                                                       | 14T 1-1/4 BM5-200cc, custom motor             |                 |          |   |          |  |
| 14                                                                                                                                                                                                                    | G2085                    |                                                                       | Planetary Gearbox                             |                 |          |   | 1        |  |
| 15                                                                                                                                                                                                                    | D001239                  |                                                                       | Side auger                                    |                 |          |   | 1        |  |
| 16                                                                                                                                                                                                                    | M4806                    | 6"x 4                                                                 | 6"x 48" 50/50 Rock & Cup tooth Trencher chain |                 |          |   |          |  |
| 17                                                                                                                                                                                                                    | D002367                  | Rock tooth link - Left                                                |                                               |                 |          | 1 | 12       |  |
| 18                                                                                                                                                                                                                    | C2015                    |                                                                       | :                                             | 1               |          |   |          |  |
| 19                                                                                                                                                                                                                    | D002332                  |                                                                       | 2                                             | 24              |          |   |          |  |
| 20                                                                                                                                                                                                                    | D002368                  |                                                                       | 1                                             | 12              |          |   |          |  |
| 21                                                                                                                                                                                                                    | Full Chain               |                                                                       |                                               | 1               |          |   |          |  |
| 22                                                                                                                                                                                                                    | C2008                    |                                                                       | 1                                             | .1              |          |   |          |  |
| 23                                                                                                                                                                                                                    | C2012                    |                                                                       | Trencher Cup Tooth - Right                    |                 |          |   |          |  |
| 24                                                                                                                                                                                                                    | Z96503                   |                                                                       | :                                             | 1               |          |   |          |  |
| 17                                                                                                                                                                                                                    | D001262                  | Manual Tube 3-1/2 Short<br>Complete idler assem with cylinder for 48" |                                               |                 |          |   | 1        |  |
| 26                                                                                                                                                                                                                    | T2010                    | Idler Bracket Assmbly                                                 |                                               |                 |          |   | 1        |  |
| 27                                                                                                                                                                                                                    | T2020                    |                                                                       |                                               | 1               |          |   |          |  |
| 28                                                                                                                                                                                                                    | T2012                    |                                                                       | Trencher Cylinder<br>Grease Pin Assembly      |                 |          |   |          |  |
| 29                                                                                                                                                                                                                    | B2019                    |                                                                       |                                               | 1               |          |   |          |  |
| 30                                                                                                                                                                                                                    | T2008                    |                                                                       | Crumber scraper bar                           |                 |          |   |          |  |
| 31                                                                                                                                                                                                                    | T2086                    |                                                                       |                                               | 4               |          |   |          |  |
| ROPRIETARY AND CONFIDENTIAL<br>LE INFORMATION CONTAINED IN THIS<br>RAWING IS THE SOLE PROPERTY OF<br>NUMALIGHT. ANY REPRODUCTION IN<br>RAT OR AS A WHOLEWITHOUT THE<br>RITTEN PERMISSION OF BAUMALIGHT<br>PROHIBITED. | BAUMA <mark>LIGHT</mark> |                                                                       | DATE<br>SCALE: 1:64                           | SHEET 2 OF 3    | DWG. NO. |   | R        |  |
|                                                                                                                                                                                                                       |                          | DO NOT SCALE DRAWING                                                  | JUALE. 1.04                                   | SHEELZ OF 3     |          |   | <b>/</b> |  |